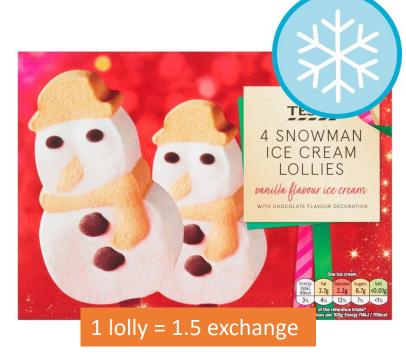

site

Gluten Free Marshmallows & Sweets, Vegan Candy Shop - Freedom Marshmallows (freedommallows.com)























Exchange free

















Exchange free















Exchange free













Exchange free

















Exchange free

























## EDIBLE PRINT CAKE TOPPERS MADE FROM TAPIOCA /CORN STARCH – ORDER ONLINE (EXCHANGE-FREE)









































































































































1 x 60g bag = 0.5 exchange













1 crispbread =0.5 exchange











5 biscuits = 1 exchange







1 = 0.5 exchange









1 tub = 1 exchange

























167 ml =1 exchange





Alternative.stores.com







Exchange-free







































































25g + 200 ml water = 1 exchange





#### Some mincemeats contains alcohol

































































































































Plant cheese available 8<sup>th</sup> Dec: protein content not available At the time of publishing this list





















Aldi

#### Asda



















# 

## **Morrisons**















# CHRISTMAS TREES & STARS POTATO SHAPES 37g = 1 exchange

# Iceland















# M&S





















#### Sainsburys



















Exchange free













1 = 1.5 exchange

### **Tesco**









#### www.prominpku.com



Metax Low protein Christmas Mini chocolates. 100g = 1 exchange



Metax L P Schoxxi Chocolate Coins -Christmas Wrapping. 100g =