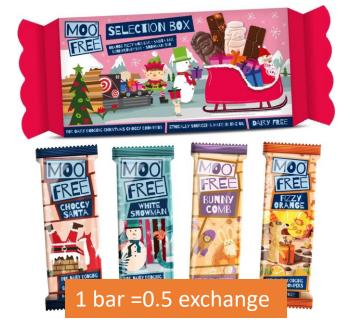

1 = 1 exchange

1 = 0.5 exchange

1 Lolly = exchange free 2 Iollies = 0.5 exchange

42g = 1 exchange

1 x 42g packet =1 exchange

1 bar =0.5 exchange

1 bar =0.5 exchange

ar =0.5 exchange 1 bar =0.5 exchange

1 bar =0.5 exchange

Gift packages of low protein vegan sweets and mallows can be purchased from the Freedom mallow website

Gluten Free Marshmallows & Sweets, Vegan Candy Shop - Freedom Marshmallows (freedommallows.com)