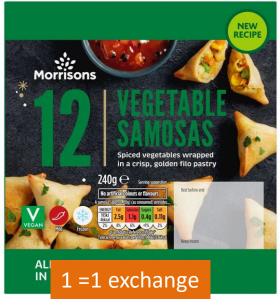

1 x 60g bag = 0.5 exchange













1 crispbread =0.5 exchange











5 biscuits = 1 exchange







1 = 0.5 exchange









1 tub = 1 exchange

























167 ml =1 exchange





Alternative.stores.com







Exchange-free







































































25g + 200 ml water = 1 exchange





#### Some mincemeats contains alcohol

































































































































Plant cheese available 8<sup>th</sup> Dec: protein content not available At the time of publishing this list





















Aldi

#### Asda



















# 

## **Morrisons**















# CHRISTMAS TREES & STARS POTATO SHAPES 37g = 1 exchange

# Iceland















# M&S





















#### Sainsburys



















Exchange free













1 = 1.5 exchange

### **Tesco**









#### www.prominpku.com



Metax Low protein Christmas Mini chocolates. 100g = 1 exchange



Metax L P Schoxxi Chocolate Coins -Christmas Wrapping. 100g = 1 exchange. Available Promin webshop



Promin low protein sage and onion stuffing mix.
Exchange free. Buy online from Promin webshop



Promin low protein gingerbread men. Exchange free. Buy online from Promin webshop



Promin Christmas Gingerbread Biscuits (Father Christmas and Christmas Trees). Exchange free. Buy online from Promin webshop



Mini-Schoxxi

According to the second second

Metax L P Mini Schoxxi Cho