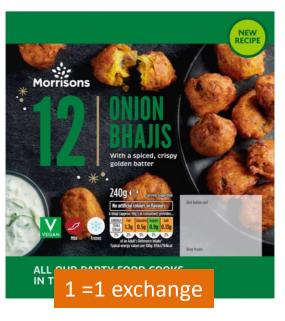

1 x 60g bag = 0.5 exchange













1 crispbread =0.5 exchange











5 biscuits = 1 exchange







1 = 0.5 exchange









1 tub = 1 exchange

























167 ml =1 exchange





Alternative.stores.com







Exchange-free







































































25g + 200 ml water = 1 exchange





#### Some mincemeats contains alcohol

































































































































Plant cheese available 8<sup>th</sup> Dec: protein content not available At the time of publishing this list





















Aldi

#### Asda



















# 

## **Morrisons**















# CHRISTMAS TREES & STARS POTATO SHAPES 37g = 1 exchange

# Iceland















# M&S





















#### Sainsburys



















Exchange free













1 = 1.5 exchange

### **Tesco**









#### www.prominpku.com



Metax Low protein Christmas Mini chocolates. 100g = 1 exchange



Metax L P Schoxxi Chocolate Coins -Christmas Wrapping. 100g = 1 exchange. Available Promin webshop



Promin low protein sage and onion stuffing mix.
Exchange free. Buy online from Promin webshop



Promin low protein gingerbread men. Exchange free. Buy online from Promin webshop



Promin Christmas Gingerbread Biscuits (Father Christmas and Christmas Trees). Exchange free. Buy online from Promin webshop



Mini-Schoxxi

According to the second second

Metax L P Mini Schoxxi C