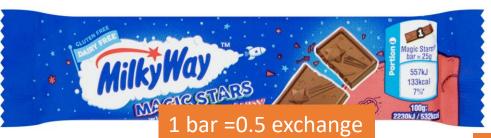

1 = 1 exchange

1 = 0.5 exchange

1 Lolly = exchange free 2 Iollies = 0.5 exchange

42g = 1 exchange

1 x 42g packet =1 exchange

1 bar =0.5 exchange

1 bar =0.5 exchange

ar =0.5 exchange 1 bar =0.5 exchange