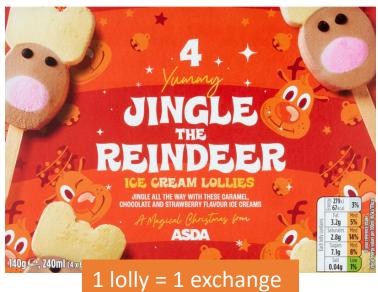

1 = 1 exchange

1 = 0.5 exchange

1 Lolly = exchange free 2 Iollies = 0.5 exchange

42g = 1 exchange

1 x 42g packet =1 exchange

1 bar =0.5 exchange

1 bar =0.5 exchange

ar =0.5 exchange 1 bar =0.5 exchange