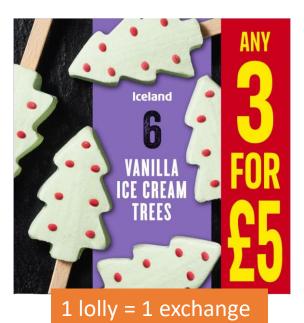

ebsite

Gluten Free Marshmallows & Sweets, Vegan Candy Shop - Freedom Marshmallows (freedommallows.com)























Exchange free

















Exchange free















Exchange free













Exchange free

















Exchange free

























## EDIBLE PRINT CAKE TOPPERS MADE FROM TAPIOCA /CORN STARCH – ORDER ONLINE (EXCHANGE-FREE)









































































































































1 x 60g bag = 0.5 exchange













1 crispbread =0.5 exchange











5 biscuits = 1 exchange







1 = 0.5 exchange









1 tub = 1 exchange

























167 ml =1 exchange





Alternative.stores.com







Exchange-free







































































25g + 200 ml water = 1 exchange





#### Some mincemeats contains alcohol

































































































































Plant cheese available 8<sup>th</sup> Dec: protein content not available At the time of publishing this list





















Aldi

#### Asda



















# 

## **Morrisons**















# CHRISTMAS TREES & STARS POTATO SHAPES 37g = 1 exchange

# Iceland















# M&S





















#### Sainsburys



















Exchange free













1 = 1.5 exchange

### **Tesco**









#### www.prominpku.com



Metax Low protein Christmas Mini chocolates. 100g = 1 exchange



Metax L P Schoxxi Chocolate Coins -Christmas Wrapping. 100g