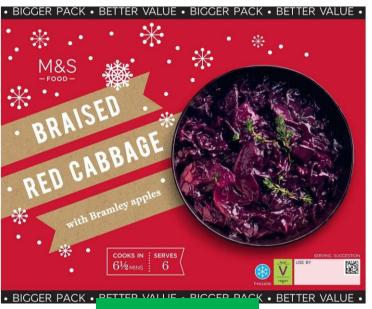

1 crispbread =0.5 exchange











5 biscuits = 1 exchange







1 = 0.5 exchange









1 tub = 1 exchange

























167 ml =1 exchange





Alternative.stores.com







Exchange-free







































































25g + 200 ml water = 1 exchange





#### Some mincemeats contains alcohol

































































































































Plant cheese available 8<sup>th</sup> Dec: protein content not available At the time of publishing this list





















Aldi

#### Asda



















# 

## **Morrisons**















# CHRISTMAS TREES & STARS POTATO SHAPES 37g = 1 exchange

# Iceland















# M&S





















#### Sainsburys



















Exchange free













1 = 1.5 exchange

### **Tesco**









#### www.prominpku.com



Metax Low protein Christmas Mini chocolates. 100g = 1 exchange



Metax L P Schoxxi Chocolate Coins -Christmas Wrapping. 100g = 1 exchange. Available Promin webshop



Promin low protein sage and onion stuffing mix.
Exchange free. Buy online from Promin webshop



Promin low protein gingerbread men. Exchange free. Buy online from Promin webshop



Promin Christmas Gingerbread Biscuits (Father Christmas and Christmas Trees). Exchange free. Buy online from Promin webshop



Mini-Schoxxi

According to the second second

Metax L P Mini Schoxxi Chocolate Bar -Christmas Wrapping. 100g = 1 exchange. Available from Promin webshop



Promin Low protein fresh baked f