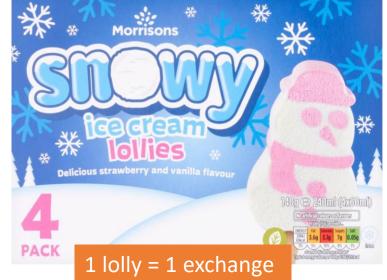

1 = 1 exchange

1 = 0.5 exchange

1 Lolly = exchange free 2 Iollies = 0.5 exchange

42g = 1 exchange

1 x 42g packet =1 exchange

1 bar =0.5 exchange

1 bar =0.5 exchange

ar =0.5 exchange 1 bar =0.5 exchange