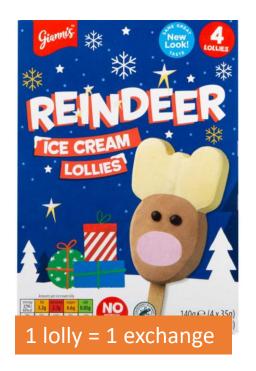

1 = 1 exchange

1 = 0.5 exchange

1 Lolly = exchange free 2 Iollies = 0.5 exchange

42g = 1 exchange

1 x 42g packet =1 exchange

1 bar =0.5 exchange

1 bar =0.5 exchange

ar =0.5 exchange 1 bar =0.5 exchange