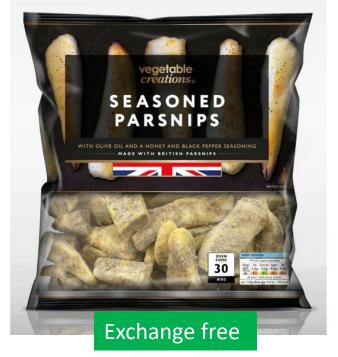

1 crispbread =0.5 exchange











5 biscuits = 1 exchange







1 = 0.5 exchange









1 tub = 1 exchange

























167 ml =1 exchange





Alternative.stores.com







Exchange-free







































































25g + 200 ml water = 1 exchange





#### Some mincemeats contains alcohol

































































































































Plant cheese available 8<sup>th</sup> Dec: protein content not available At the time of publishing this list





















Aldi

#### Asda



















# 

## **Morrisons**















# CHRISTMAS TREES & STARS POTATO SHAPES 37g = 1 exchange

# Iceland















# M&S





















#### Sainsburys



















Exchange free













1 = 1.5 exchange

### **Tesco**









#### www.prominpku.com



Metax Low protein Christmas Mini chocolates. 100g = 1 exchange



Metax L P Schoxxi Chocolate Coins -Christmas Wrapping. 100g = 1 exchange. Available Promin webshop



Promin low protein sage and onion stuffing mix.
Exchange free. Buy online from Promin webshop



Promin low protein gingerbread men. Exchange free. Buy online from Promin webshop



Promin Christmas Gingerbread Biscuits (Father Christmas and Christmas Trees). Exchange free. Buy online from Promin webshop



Mini-Schoxxi

According to the second second

Metax L P Mini Schoxxi Chocolate Bar -Christmas Wrapping. 100g = 1 exchange. Available from Promin webshop



Promin Low protein fresh baked fruit