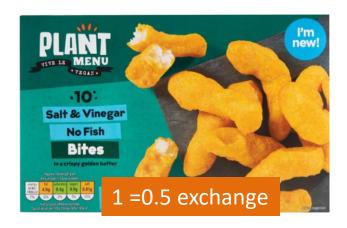

1 = 1 exchange

1 = 0.5 exchange

1 Lolly = exchange free 2 Iollies = 0.5 exchange

42g = 1 exchange

1 x 42g packet =1 exchange

1 bar =0.5 exchange

1 bar =0.5 exchange

ar =0.5 exchange 1 bar =0.5 exchange