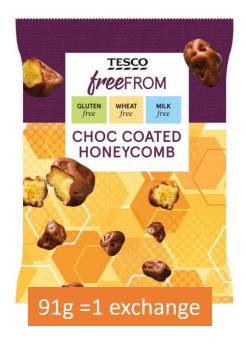

1 = 1 exchange

1 = 0.5 exchange

1 Lolly = exchange free 2 Iollies = 0.5 exchange

42g = 1 exchange

1 x 42g packet =1 exchange

1 bar =0.5 exchange

1 bar =0.5 exchange

ar =0.5 exchange 1 bar =0.5 exchange