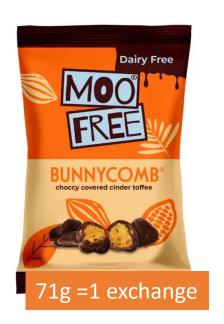

Find in supermarkets and online

Xmas Lolly Holders

Xmas rock sweets

Find on Amazon and Ebay

77g = 1 exchange

100g = 1 exchange

77g =1 exchange

71g = 1 exchange