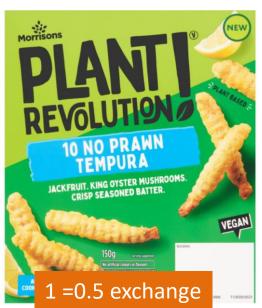

1 = 1 exchange

1 = 0.5 exchange

1 Lolly = exchange free 2 Iollies = 0.5 exchange

42g = 1 exchange

1 x 42g packet =1 exchange

1 bar =0.5 exchange

1 bar =0.5 exchange

ar =0.5 exchange 1 bar =0.5 exchange