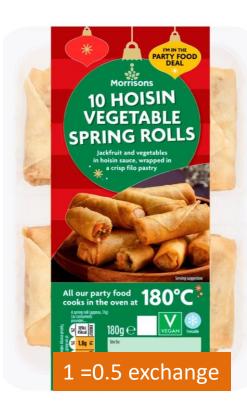

1 = 1 exchange

1 = 0.5 exchange

1 Lolly = exchange free 2 Iollies = 0.5 exchange

42g = 1 exchange

1 x 42g packet =1 exchange

1 bar =0.5 exchange

1 bar =0.5 exchange

ar =0.5 exchange 1 bar =0.5 exchange