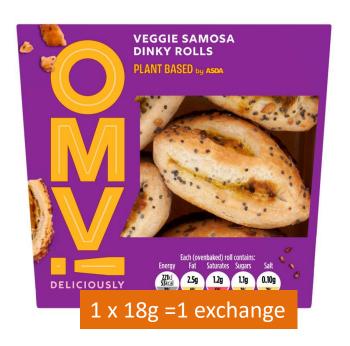

1 x 60g bag = 0.5 exchange













1 crispbread =0.5 exchange











5 biscuits = 1 exchange







1 = 0.5 exchange









1 tub = 1 exchange

























167 ml =1 exchange





Alternative.stores.com







Exchange-free







































































25g + 200 ml water = 1 exchange





#### Some mincemeats contains alcohol

































































































































Plant cheese available 8<sup>th</sup> Dec: protein content not available At the time of publishing this list





















Aldi

#### Asda



















# 

## **Morrisons**















# CHRISTMAS TREES & STARS POTATO SHAPES 37g = 1 exchange

# Iceland















# M&S





















#### Sainsburys



















Exchange free













1 = 1.5 exchange

### **Tesco**









#### www.prominpku.com



Metax Low protein Christmas Mini chocolates. 100g = 1 exchange



Metax L P Schoxxi Chocolate Coins -Christmas Wrapping. 100g = 1 exchange. Available Promin webshop



Promin low protein sage and onion stuffing mix.
Exchange free. Buy online from Promin webshop



Promin low protein gingerbread men. Exchange free. Buy online from Promin webshop



Promin Christmas Gingerbread Biscuits (Father Christmas and Christmas Trees). Exchange free. Buy online from Promin webshop



Mini-Schoxxi

According to the second second