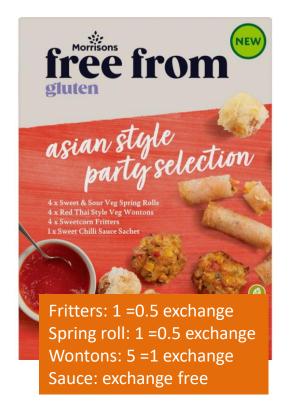

1 = 1 exchange

1 = 0.5 exchange

1 Lolly = exchange free 2 Iollies = 0.5 exchange

42g = 1 exchange

1 x 42g packet =1 exchange

1 bar =0.5 exchange

1 bar =0.5 exchange

ar =0.5 exchange 1 bar =0.5 exchange