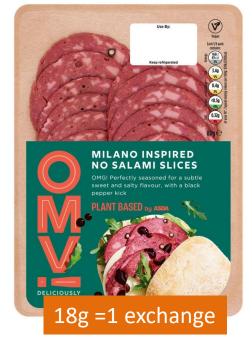

1 x 60g bag = 0.5 exchange













1 crispbread =0.5 exchange











5 biscuits = 1 exchange







1 = 0.5 exchange









1 tub = 1 exchange

























167 ml =1 exchange





Alternative.stores.com







Exchange-free







































































25g + 200 ml water = 1 exchange





#### Some mincemeats contains alcohol

































































































































Plant cheese available 8<sup>th</sup> Dec: protein content not available At the time of publishing this list





















Aldi

#### Asda



















# 

## **Morrisons**















# CHRISTMAS TREES & STARS POTATO SHAPES 37g = 1 exchange

# Iceland















# M&S





















#### Sainsburys



















Exchange free













1 = 1.5 exchange

### **Tesco**









#### www.prominpku.com



Metax Low protein Christmas Mini chocolates. 100g = 1 exchange



Metax L P Schoxxi Chocolate Coins -Christmas Wrapping. 100g = 1 exchange. Available Promin webshop



Promin low protein sage and onion stuffing mix.
Exchange free. Buy online from Promin webshop



Promin low protein gingerbread men. Exchange free. Buy online from Promin webshop



Promin Christmas Gingerbread Biscuits (Father Christmas and Christmas Trees). Exchange free. Buy online from Promin webshop



Mini-Schoxxi

According to the second second