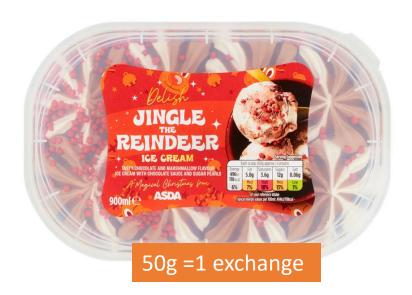

1 = 1 exchange

1 = 0.5 exchange

1 Lolly = exchange free 2 Iollies = 0.5 exchange

42g = 1 exchange

1 x 42g packet =1 exchange

1 bar =0.5 exchange

1 bar =0.5 exchange

ar =0.5 exchange 1 bar =0.5 exchange