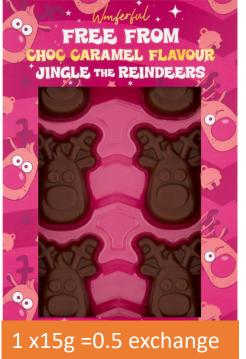

1 = 1 exchange

1 = 0.5 exchange

1 Lolly = exchange free 2 Iollies = 0.5 exchange

42g = 1 exchange

1 x 42g packet =1 exchange

1 bar =0.5 exchange

1 bar =0.5 exchange

ar =0.5 exchange 1 bar =0.5 exchange