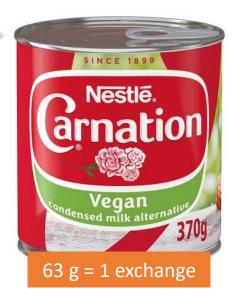

purchased from the Freedom mallow website

Gluten Free Marshmallows & Sweets, Vegan Candy Shop - Freedom Marshmallows (freedommallows.com)























Exchange free

















Exchange free















Exchange free













Exchange free

















Exchange free

























## EDIBLE PRINT CAKE TOPPERS MADE FROM TAPIOCA /CORN STARCH – ORDER ONLINE (EXCHANGE-FREE)









































































































































1 x 60g bag = 0.5 exchange













1 crispbread =0.5 exchange











5 biscuits = 1 exchange







1 = 0.5 exchange









1 tub = 1 exchange

























167 ml =1 exchange





Alternative.stores.com







Exchange-free







































































25g + 200 ml water = 1 exchange





#### Some mincemeats contains alcohol

































































































































Plant cheese available 8<sup>th</sup> Dec: protein content not available At the time of publishing this list





















Aldi

#### Asda



















# 

## **Morrisons**















# CHRISTMAS TREES & STARS POTATO SHAPES 37g = 1 exchange

# Iceland















# M&S





















#### Sainsburys



















Exchange free













1 = 1.5 exchange

### **Tesco**









#### www.prominpku.com



Metax Low protein Christmas Mini chocolates. 100g = 1 exchange



Metax L P Schoxxi Chocol