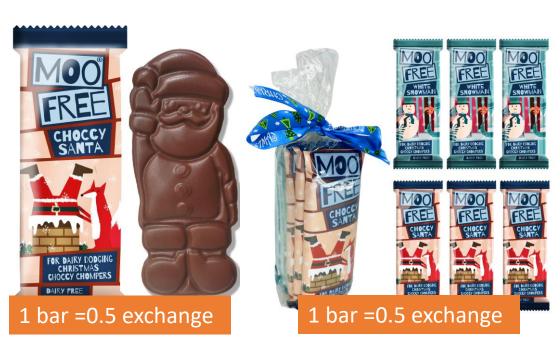

1 = 1 exchange

1 = 0.5 exchange

1 Lolly = exchange free 2 Iollies = 0.5 exchange

42g = 1 exchange

1 x 42g packet =1 exchange

1 bar =0.5 exchange

1 bar =0.5 exchange

ar =0.5 exchange 1 bar =0.5 exchange