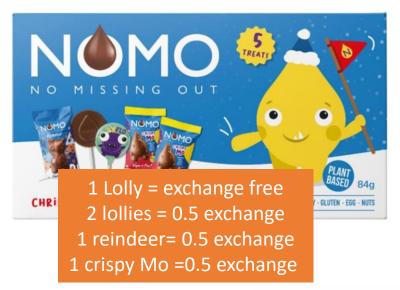

1 = 1 exchange

1 = 0.5 exchange

1 Lolly = exchange free 2 Iollies = 0.5 exchange

42g = 1 exchange

1 x 42g packet =1 exchange

1 bar =0.5 exchange

1 bar =0.5 exchange

ar =0.5 exchange 1 bar =0.5 exchange