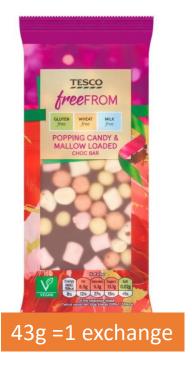

1 = 1 exchange

1 = 0.5 exchange

1 Lolly = exchange free 2 Iollies = 0.5 exchange

42g = 1 exchange

1 x 42g packet =1 exchange

1 bar =0.5 exchange

1 bar =0.5 exchange

ar =0.5 exchange 1 bar =0.5 exchange