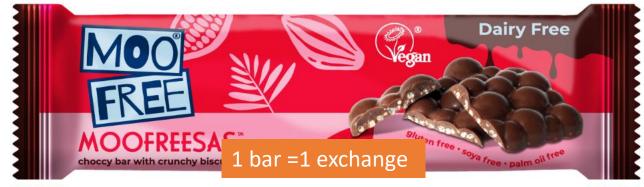

1 = 1 exchange

1 = 0.5 exchange

1 Lolly = exchange free 2 Iollies = 0.5 exchange

42g = 1 exchange

1 x 42g packet =1 exchange

1 bar =0.5 exchange

1 bar =0.5 exchange

ar =0.5 exchange 1 bar =0.5 exchange