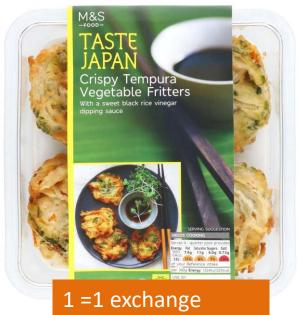

hange













1 crispbread =0.5 exchange











5 biscuits = 1 exchange







1 = 0.5 exchange









1 tub = 1 exchange

























167 ml =1 exchange





Alternative.stores.com







Exchange-free







































































25g + 200 ml water = 1 exchange





#### Some mincemeats contains alcohol

































































































































Plant cheese available 8<sup>th</sup> Dec: protein content not available At the time of publishing this list





















Aldi

#### Asda



















# 

## **Morrisons**















# CHRISTMAS TREES & STARS POTATO SHAPES 37g = 1 exchange

# Iceland















# M&S





















#### Sainsburys



















Exchange free













1 = 1.5 exchange

### **Tesco**









#### www.prominpku.com



Metax Low protein Christmas Mini chocolates. 100g = 1 exchange



Metax L P Schoxxi Chocolate Coins -Christmas Wrapping. 100g = 1 exchange. Available Promin webshop



Promin low protein sage and onion stuffing mix.
Exchange free. Buy online from Promin webshop



Promin low protein gingerbread men. Exchange free. Buy online from Promin webshop



Promin Christmas Gingerbread Biscuits (Father Christmas and Christmas Trees). Exchange free. Buy online from Promin webshop



Mini-Schoxxi

According to the second second

Metax L P Mini Schoxxi Chocolate Bar -Christmas Wrapping. 100g = 1 exchange. Available from Promin webshop



Promin Low protein fresh b