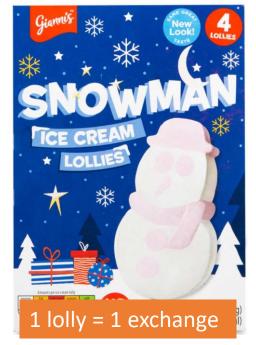

1 = 1 exchange

1 = 0.5 exchange

1 Lolly = exchange free 2 Iollies = 0.5 exchange

42g = 1 exchange

1 x 42g packet =1 exchange

1 bar =0.5 exchange

1 bar =0.5 exchange

ar =0.5 exchange 1 bar =0.5 exchange