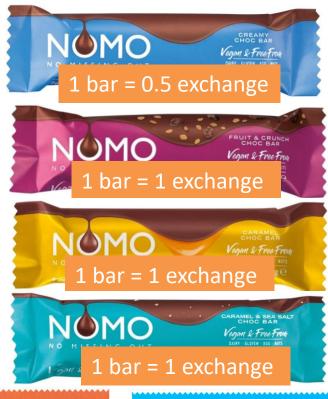

1 = 1 exchange

1 = 0.5 exchange

1 Lolly = exchange free 2 Iollies = 0.5 exchange

42g = 1 exchange

1 x 42g packet =1 exchange

1 bar =0.5 exchange

1 bar =0.5 exchange

ar =0.5 exchange 1 bar =0.5 exchange

1 bar =0.5 exchange

Gift packages of low protein vegan sweets and mallows can be purchased from the Freedom mallow website

Gluten Free Marshmallows & Sweets, Vegan Candy Shop - Freedom Marshmallows (freedommallows.com)