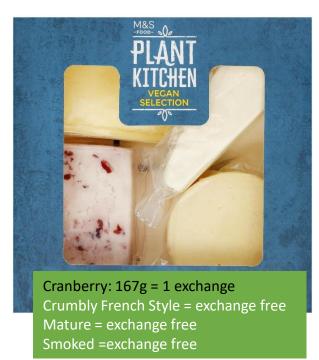

ORDER ONLINE (EXCHANGE-FREE)









































































































































1 x 60g bag = 0.5 exchange













1 crispbread =0.5 exchange











5 biscuits = 1 exchange







1 = 0.5 exchange









1 tub = 1 exchange

























167 ml =1 exchange





Alternative.stores.com







Exchange-free







































































25g + 200 ml water = 1 exchange





#### Some mincemeats contains alcohol

































































































































Plant cheese available 8<sup>th</sup> Dec: protein content not available At the time of publishing this list





















Aldi

#### Asda



















# 

## **Morrisons**















# CHRISTMAS TREES & STARS POTATO SHAPES 37g = 1 exchange

# Iceland















# M&S





















#### Sainsburys



















Exchange free













1 = 1.5 exchange

### **Tesco**









#### www.prominpku.com



Metax Low protein Christmas Mini chocolates. 100g = 1 exchange



Metax L P Schoxxi Chocolate Coins -Christmas Wrapping. 100g = 1 exchange. Available Promin webshop



Promin low protein sage and onion stuffing mix.
Exchange free. Buy online from Promin webshop



Promin low protein gingerbread men. Exchange free. Buy online from Promin webshop



Promin Christmas Gingerbread Biscuits (Father Christmas and Christmas Trees). Exchange free. Buy online from Promin websho