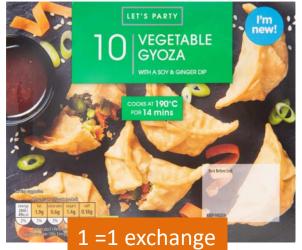

1 = 1 exchange

1 = 0.5 exchange

1 Lolly = exchange free 2 Iollies = 0.5 exchange

42g = 1 exchange

1 x 42g packet =1 exchange

1 bar =0.5 exchange

1 bar =0.5 exchange

ar =0.5 exchange 1 bar =0.5 exchange