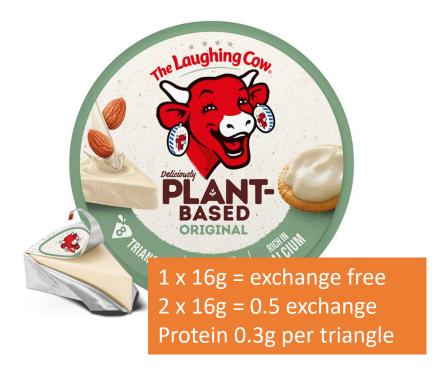

1 = 1 exchange

1 = 0.5 exchange

1 Lolly = exchange free 2 Iollies = 0.5 exchange

42g = 1 exchange

1 x 42g packet =1 exchange

1 bar =0.5 exchange

1 bar =0.5 exchange

ar =0.5 exchange 1 bar =0.5 exchange