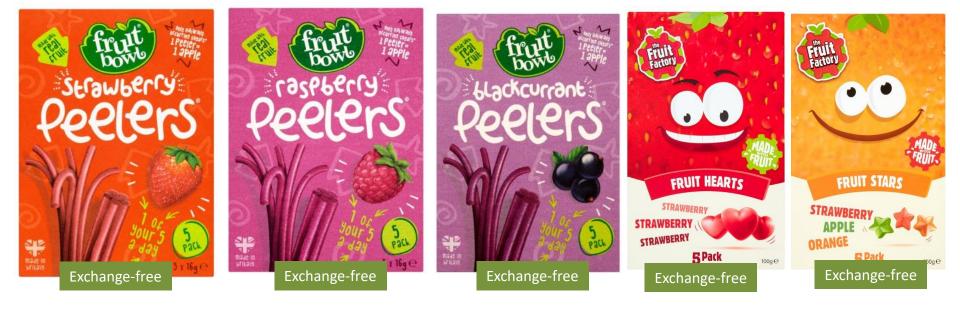

## Low protein snack list

Includes dried fruit, crisps, popcorn and cereal bars

- Always check protein values and label ingredients as products change recipe from time to time
- Crisps: Please note the protein content will vary with the size of the packets and between different flavours
- Dried fruits: if they contain ingredients such as rice flour or yoghurt they must be counted as exchanges
- Always check the label for aspartame
- 1 exchange = 1g protein