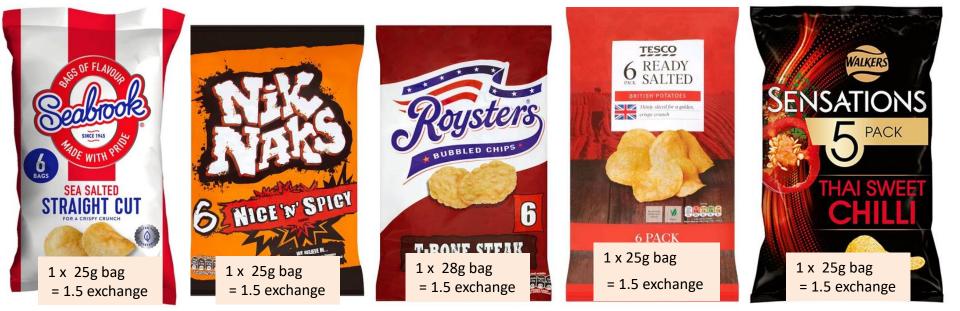

1x 24g bag = 1 exchange

1x 24g bag = 1 exchange

1 x 24gbag = 1 exchange

1x 24g bag = 1 exchange

1 x 11g bag = 1 exchange

1 x 19g = 1 exchange

1 x 25g bag = 1.5 exchange

1 x 40g = 1.5 exchange

1 x 40g = 1.5 exchange

1 x 40g = 1.5 exchange

1 x 40g = 1.5 exchange

1 x 20g = 1.5 exchange

1 x 25g bag = 1.5 exchange