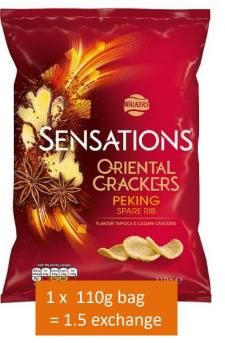

1x 24g bag = 1 exchange

1x 24g bag = 1 exchange

1 x 24gbag = 1 exchange

1x 24g bag = 1 exchange

1 x 11g bag = 1 exchange

1 x 19g = 1 exchange

1 x 25g bag = 1.5 exchange

1 x 40g = 1.5 exchange

1 x 40g = 1.5 exchange

1 x 40g = 1.5 exchange

1 x 40g = 1.5 exchange

1 x 20g = 1.5 exchange

1 x 25g bag = 1.5 exchange