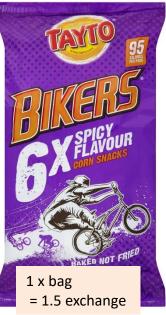

1 x 40g = 1.5 exchange

1 x 40g = 1.5 exchange

1 x 40g = 1.5 exchange

1 x 20g = 1.5 exchange

1 x 25g bag = 1.5 exchange