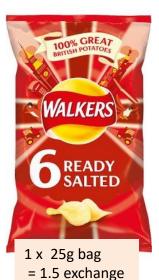

1x 24g bag = 1 exchange

1x 24g bag = 1 exchange

1 x 24gbag = 1 exchange

1x 24g bag = 1 exchange

1 x 11g bag = 1 exchange

1 x 19g = 1 exchange

1 x 25g bag = 1.5 exchange

1 x 40g = 1.5 exchange

1 x 40g = 1.5 exchange

1 x 40g = 1.5 exchange

1 x 40g = 1.5 exchange

1 x 20g = 1.5 exchange

1 x 25g bag = 1.5 exchange