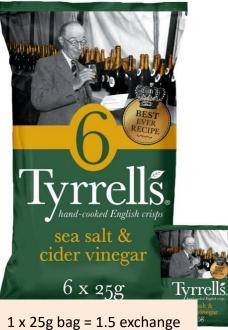

1 x 40g = 1.5 exchange

1 x 40g = 1.5 exchange

1 x 40g = 1.5 exchange

1 x 20g = 1.5 exchange

1 x 25g bag = 1.5 exchange