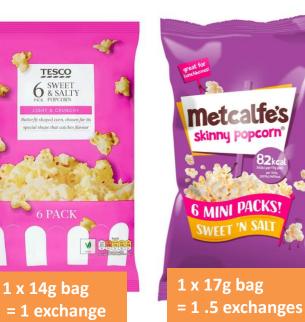

1x 24g bag = 1 exchange

1x 24g bag = 1 exchange

1 x 24gbag = 1 exchange

1x 24g bag = 1 exchange

1 x 11g bag = 1 exchange

1 x 19g = 1 exchange

1 x 25g bag = 1.5 exchange

1 x 40g = 1.5 exchange

1 x 40g = 1.5 exchange

1 x 40g = 1.5 exchange

1 x 40g = 1.5 exchange

1 x 20g = 1.5 exchange

1 x 25g bag = 1.5 exchange