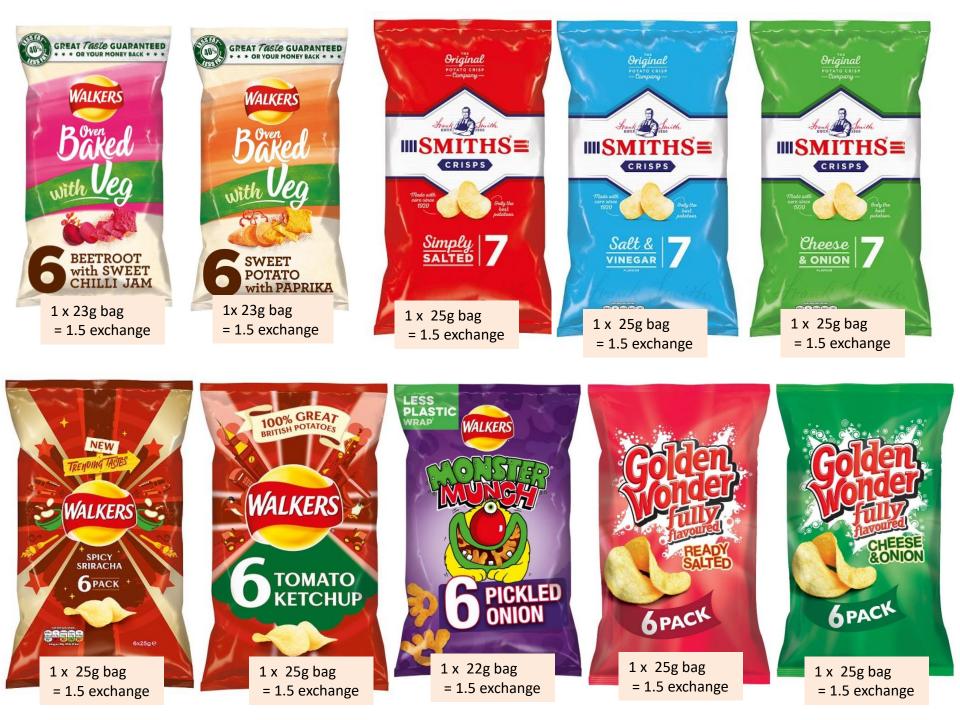

1 x 40g = 1.5 exchange

1 x 40g = 1.5 exchange

1 x 40g = 1.5 exchange

1 x 20g = 1.5 exchange

1 x 25g bag = 1.5 exchange