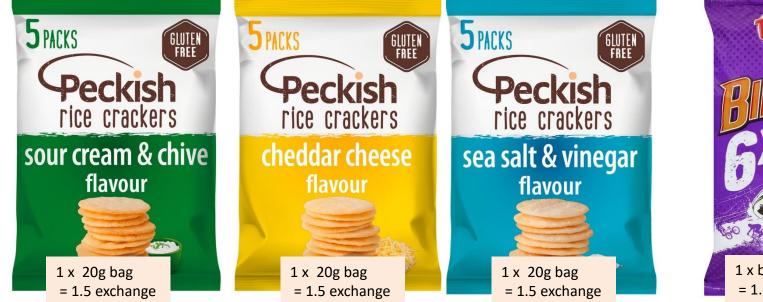

1 x 40g = 1.5 exchange

1 x 40g = 1.5 exchange

1 x 40g = 1.5 exchange

1 x 20g = 1.5 exchange

1 x 25g bag = 1.5 exchange