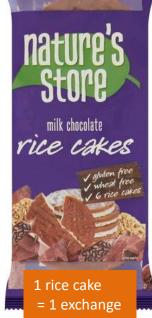

## **Yogurt snacks**

1 x 25g bag =0.5 exchange

Yogurt fruity Snacks should be counted as exchanges

1 rice cake pack = 1 exchange

1 rice cake = 1 exchange

1x 18g bag = 1 exchange

1x 15g bag = 1 exchange

303/72