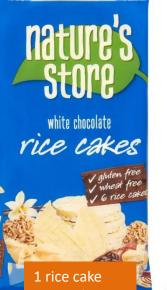

## **Yogurt snacks**

1 x 25g bag =0.5 exchange

Yogurt fruity Snacks should be counted as exchanges

1 rice cake pack = 1 exchange

1 rice cake = 1 exchange

1x 18g bag = 1 exchange

1x 15g bag = 1 exchange

303/72