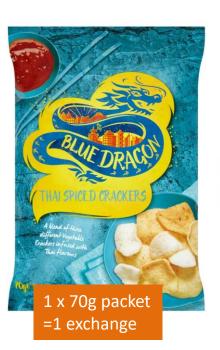

1x 24g bag = 1 exchange

1x 24g bag = 1 exchange

1 x 24gbag = 1 exchange

1x 24g bag = 1 exchange

1 x 11g bag = 1 exchange

1 x 19g = 1 exchange

1 x 25g bag = 1.5 exchange

1 x 40g = 1.5 exchange

1 x 40g = 1.5 exchange

1 x 40g = 1.5 exchange

1 x 40g = 1.5 exchange

1 x 20g = 1.5 exchange

1 x 25g bag = 1.5 exchange