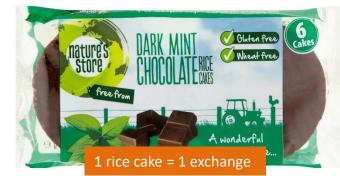

## **Yogurt snacks**

1 x 25g bag =0.5 exchange

Yogurt fruity Snacks should be counted as exchanges

1 rice cake pack = 1 exchange

1 rice cake = 1 exchange

1x 18g bag = 1 exchange

1x 15g bag = 1 exchange

303/72