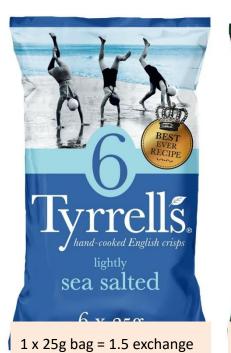

1 x 40g = 1.5 exchange

1 x 40g = 1.5 exchange

1 x 40g = 1.5 exchange

1 x 20g = 1.5 exchange

1 x 25g bag = 1.5 exchange