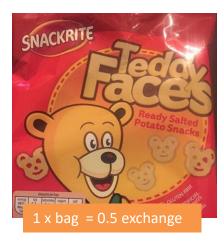

1x 24g bag = 1 exchange

1x 24g bag = 1 exchange

1 x 24gbag = 1 exchange

1x 24g bag = 1 exchange

1 x 11g bag = 1 exchange

1 x 19g = 1 exchange

1 x 25g bag = 1.5 exchange

1 x 40g = 1.5 exchange