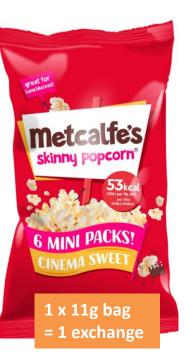

1x 24g bag = 1 exchange

1x 24g bag = 1 exchange

1 x 24gbag = 1 exchange

1x 24g bag = 1 exchange

1 x 11g bag = 1 exchange

1 x 19g = 1 exchange

1 x 25g bag = 1.5 exchange

1 x 40g = 1.5 exchange