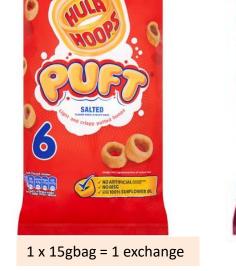

## **Yogurt snacks**

1 x 25g bag =0.5 exchange

Yogurt fruity Snacks should be counted as exchanges

1 rice cake pack = 1 exchange

1 rice cake = 1 exchange

1x 18g bag = 1 exchange

1x 15g bag = 1 exchange

303/72