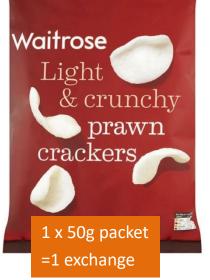

## Sharwood's

PRAWN (RA(KERS

1 x 60g packet =1.5 exchange

1 x 19g packet = exchange free 2 x 19g packets = 0.5 exchange

1 x 11g bag = 1 exchange

1 x 25g bag = 1 exchange

KERE beg Chúps Chips Colted Co

Vegetable crisps (even if made from exchange-free vegetables) Should be counted as exchanges.