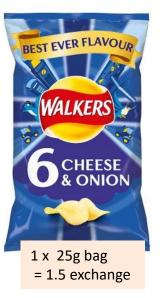

1x 24g bag = 1 exchange

1x 24g bag = 1 exchange

1 x 24gbag = 1 exchange

1x 24g bag = 1 exchange

1 x 11g bag = 1 exchange

1 x 19g = 1 exchange

1 x 25g bag = 1.5 exchange

1 x 40g = 1.5 exchange

1 x 40g = 1.5 exchange

1 x 40g = 1.5 exchange

1 x 40g = 1.5 exchange

1 x 20g = 1.5 exchange

1 x 25g bag = 1.5 exchange