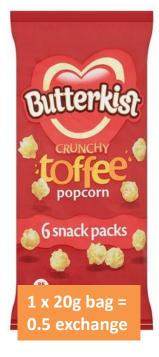

1x 24g bag = 1 exchange

1x 24g bag = 1 exchange

1 x 24gbag = 1 exchange

1x 24g bag = 1 exchange

1 x 11g bag = 1 exchange

1 x 19g = 1 exchange

1 x 25g bag = 1.5 exchange

1 x 40g = 1.5 exchange

1 x 40g = 1.5 exchange

1 x 40g = 1.5 exchange

1 x 40g = 1.5 exchange

1 x 20g = 1.5 exchange

1 x 25g bag = 1.5 exchange