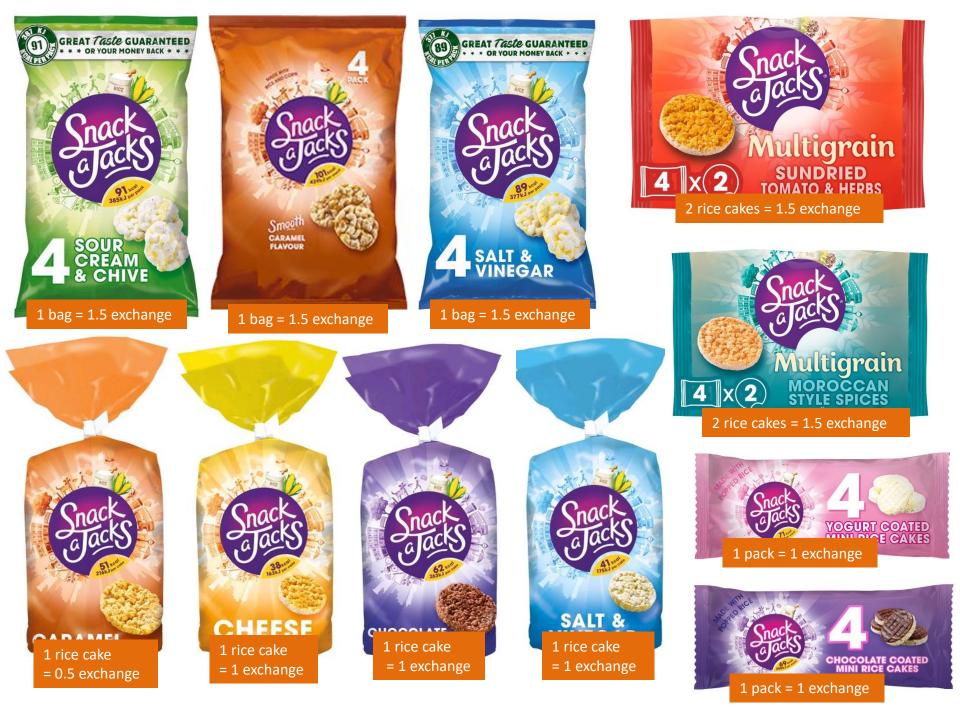

## **Yogurt snacks**

1 x 25g bag =0.5 exchange

Yogurt fruity Snacks should be counted as exchanges

1 rice cake pack = 1 exchange

1 rice cake = 1 exchange

1x 18g bag = 1 exchange

1x 15g bag = 1 exchange

303/72