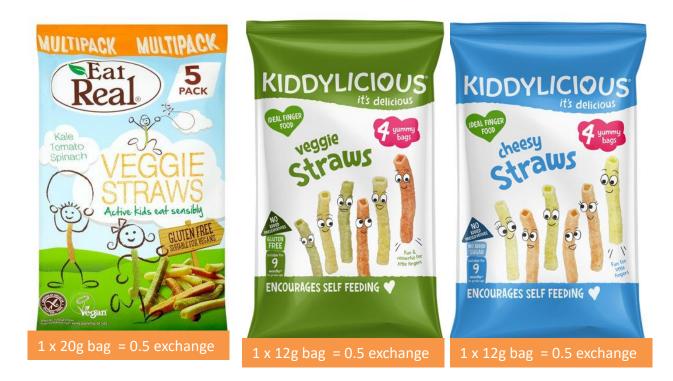

1 x 40g = 1.5 exchange

1 x 40g = 1.5 exchange

1 x 40g = 1.5 exchange

1 x 20g = 1.5 exchange

1 x 25g bag = 1.5 exchange