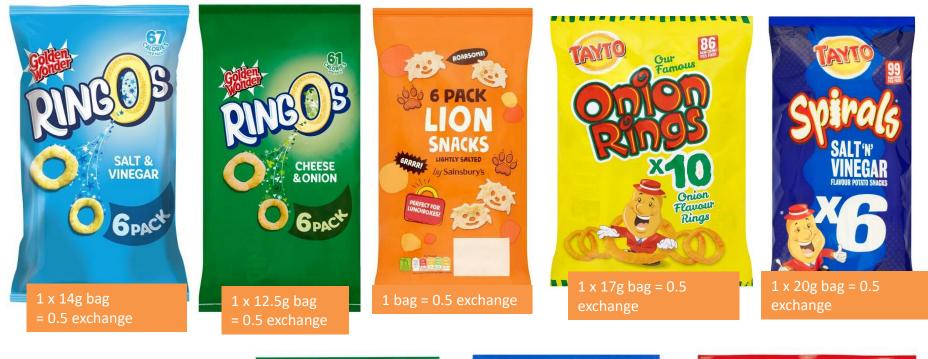

1x 24g bag = 1 exchange

1x 24g bag = 1 exchange

1 x 24gbag = 1 exchange

1x 24g bag = 1 exchange

1 x 11g bag = 1 exchange

1 x 19g = 1 exchange

1 x 25g bag = 1.5 exchange

1 x 40g = 1.5 exchange