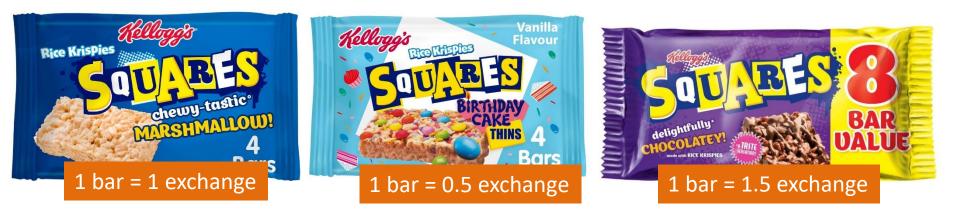

Use protein value on food analysis label to calculate exchange

These crisps are high in protein and phenylalanine

1 bar = 1 exchange

1 bar = 1 exchange

1 bar = 1.5 exchange

1 bar = 1.5 exchange

1 bar = 1 exchange