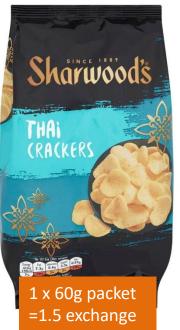

## Sharwood's

PRAWN (RA(KERS

1 x 60g packet =1.5 exchange

1 x 19g packet = exchange free 2 x 19g packets = 0.5 exchange

1 x 11g bag = 1 exchange

1 x 25g bag = 1 exchange

KERE beg Chúps Chips Colted Co

Vegetable crisps (even if made from exchange-free vegetables) Should be counted as exchanges.