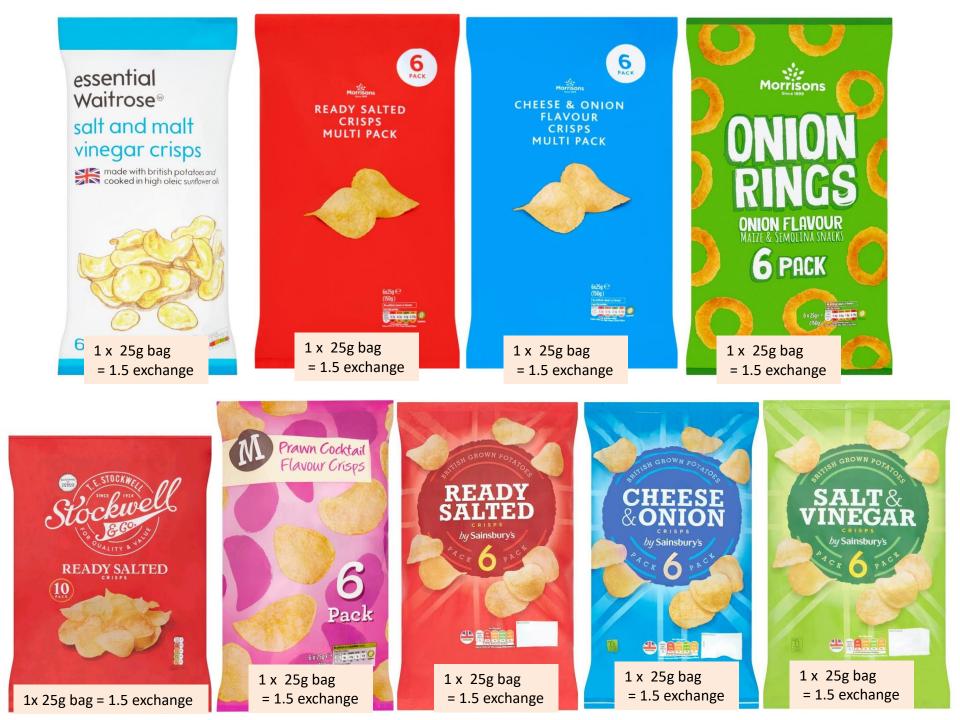

1x 24g bag = 1 exchange

1x 24g bag = 1 exchange

1 x 24gbag = 1 exchange

1x 24g bag = 1 exchange

1 x 11g bag = 1 exchange

1 x 19g = 1 exchange

1 x 25g bag = 1.5 exchange

1 x 40g = 1.5 exchange

1 x 40g = 1.5 exchange

1 x 40g = 1.5 exchange

1 x 40g = 1.5 exchange

1 x 20g = 1.5 exchange

1 x 25g bag = 1.5 exchange