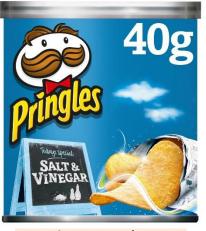

1 x 40g = 1.5 exchange

1 x 40g = 1.5 exchange

1 x 40g = 1.5 exchange

1 x 20g = 1.5 exchange

1 x 25g bag = 1.5 exchange