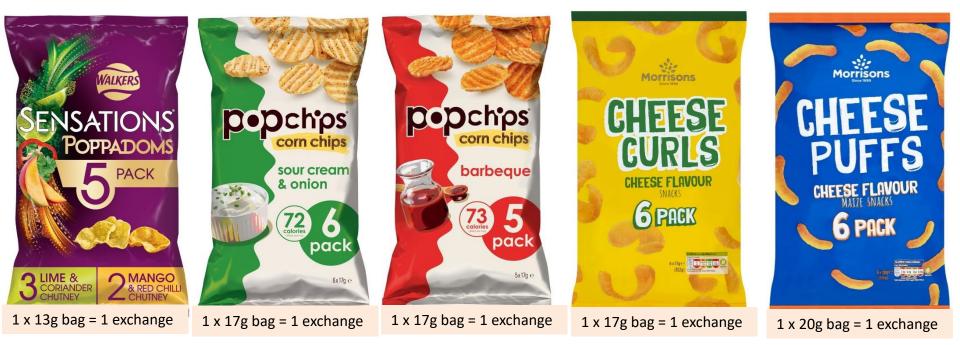

## Low protein snack list

Includes dried fruit, crisps, popcorn and cereal bars

- Always check protein values and label ingredients as products change recipe from time to time
- Crisps: Please note the protein content will vary with the size of the packets and between different flavours
- Dried fruits: if they contain ingredients such as rice flour or yoghurt they must be counted as exchanges
- Always check the label for aspartame
- 1 exchange = 1g protein