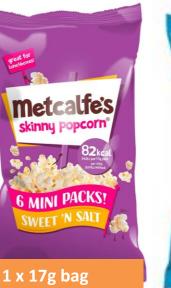

1x 24g bag = 1 exchange

1x 24g bag = 1 exchange

1 x 24gbag = 1 exchange

1x 24g bag = 1 exchange

1 x 11g bag = 1 exchange

1 x 19g = 1 exchange

1 x 25g bag = 1.5 exchange

1 x 40g = 1.5 exchange