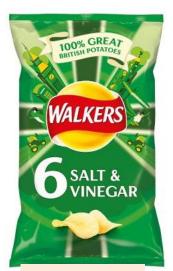

1x 24g bag = 1 exchange

1x 24g bag = 1 exchange

1 x 24gbag = 1 exchange

1x 24g bag = 1 exchange

1 x 11g bag = 1 exchange

1 x 19g = 1 exchange

1 x 25g bag = 1.5 exchange

1 x 40g = 1.5 exchange

1 x 40g = 1.5 exchange

1 x 40g = 1.5 exchange

1 x 40g = 1.5 exchange

1 x 20g = 1.5 exchange

1 x 25g bag = 1.5 exchange