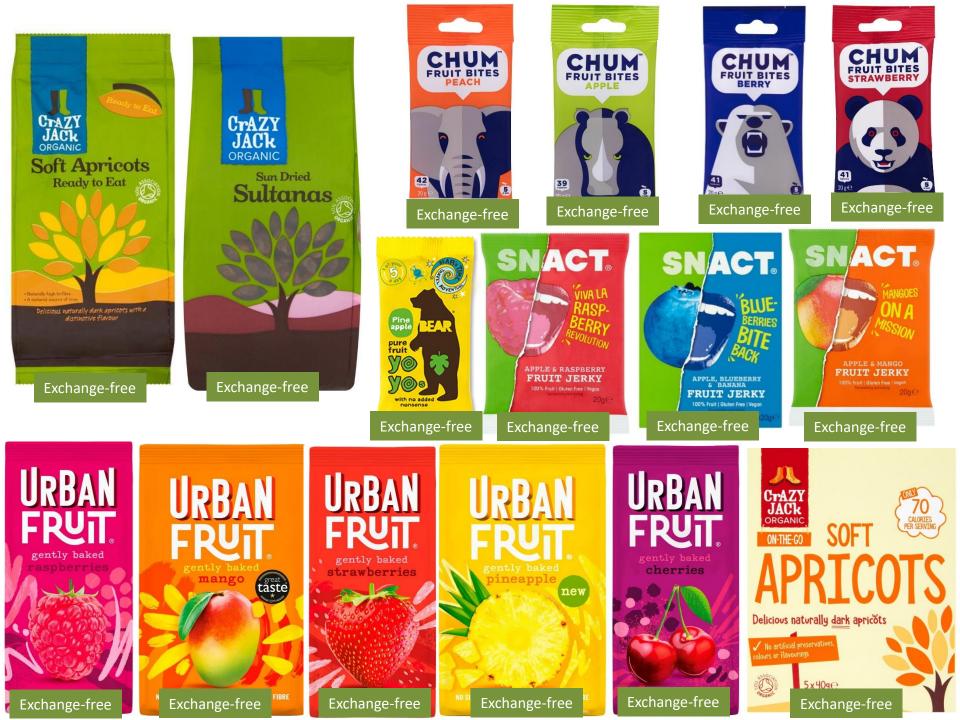

Use protein value on food analysis label to calculate exchange

These crisps are high in protein and phenylalanine

1 bar = 1 exchange

1 bar = 1 exchange

1 bar = 1.5 exchange

1 bar = 1.5 exchange

1 bar = 1 exchange

1 bar = 1 exchange

1 bar = 1 exchange

1 bar = 1 exchange