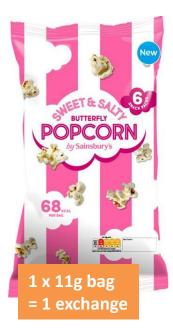

1x 24g bag = 1 exchange

1x 24g bag = 1 exchange

1 x 24gbag = 1 exchange

1x 24g bag = 1 exchange

1 x 11g bag = 1 exchange

1 x 19g = 1 exchange

1 x 25g bag = 1.5 exchange

1 x 40g = 1.5 exchange