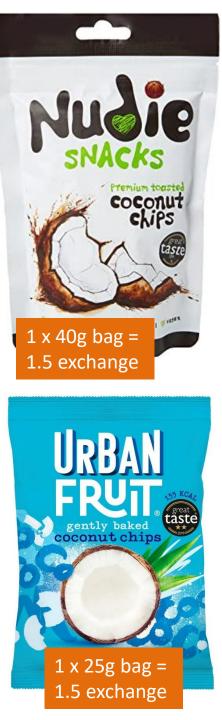

1 x 40g = 1.5 exchange

1 x 40g = 1.5 exchange

1 x 40g = 1.5 exchange

1 x 20g = 1.5 exchange

1 x 25g bag = 1.5 exchange