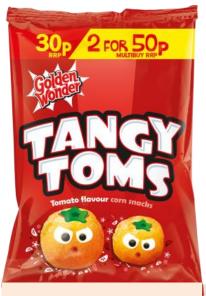

1x 24g bag = 1 exchange

1x 24g bag = 1 exchange

1 x 24gbag = 1 exchange

1x 24g bag = 1 exchange

1 x 11g bag = 1 exchange

1 x 19g = 1 exchange

1 x 25g bag = 1.5 exchange

1 x 40g = 1.5 exchange