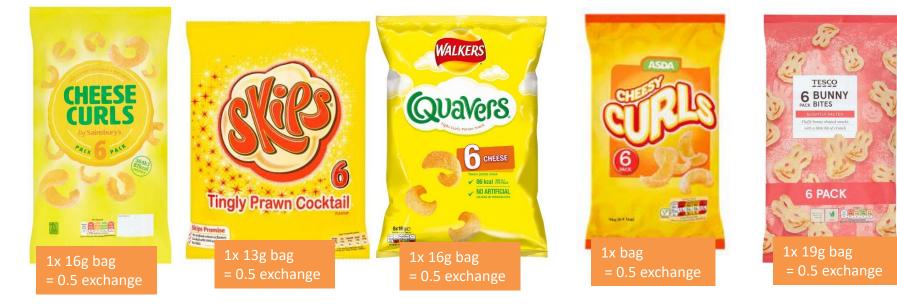

1x 24g bag = 1 exchange

1x 24g bag = 1 exchange

1 x 24gbag = 1 exchange

1x 24g bag = 1 exchange

1 x 11g bag = 1 exchange

1 x 19g = 1 exchange

1 x 25g bag = 1.5 exchange

1 x 40g = 1.5 exchange