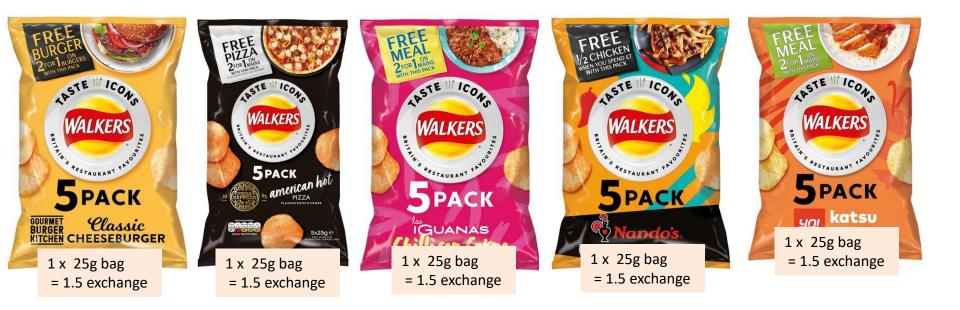

1x 24g bag = 1 exchange

1x 24g bag = 1 exchange

1 x 24gbag = 1 exchange

1x 24g bag = 1 exchange

1 x 11g bag = 1 exchange

1 x 19g = 1 exchange

1 x 25g bag = 1.5 exchange

1 x 40g = 1.5 exchange

1 x 40g = 1.5 exchange

1 x 40g = 1.5 exchange

1 x 40g = 1.5 exchange

1 x 20g = 1.5 exchange

1 x 25g bag = 1.5 exchange