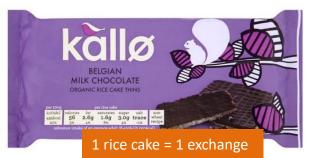

## **Yogurt snacks**

1 x 25g bag =0.5 exchange

Yogurt fruity Snacks should be counted as exchanges

1 rice cake pack = 1 exchange

1 rice cake = 1 exchange

1x 18g bag = 1 exchange

1x 15g bag = 1 exchange

303/72