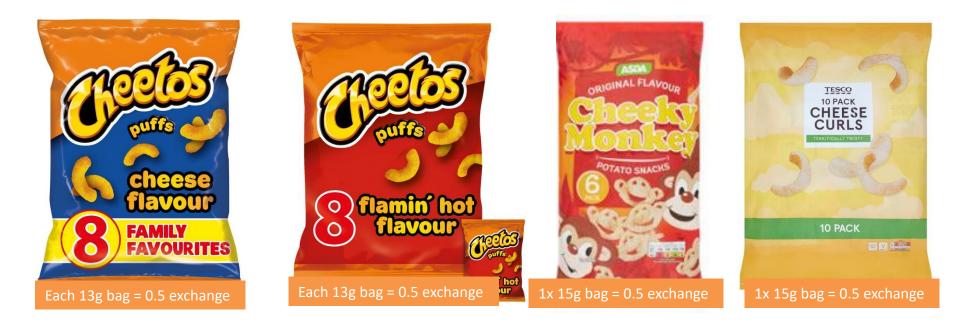

1x 24g bag = 1 exchange

1x 24g bag = 1 exchange

1 x 24gbag = 1 exchange

1x 24g bag = 1 exchange

1 x 11g bag = 1 exchange

1 x 19g = 1 exchange

1 x 25g bag = 1.5 exchange

1 x 40g = 1.5 exchange