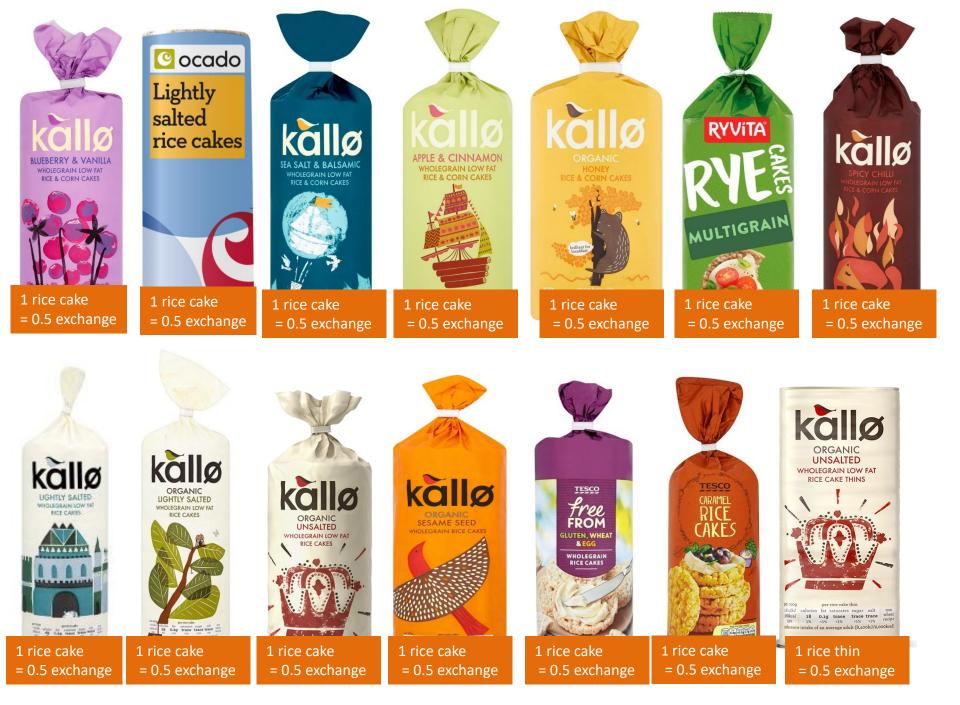

## **Yogurt snacks**

1 x 25g bag =0.5 exchange

Yogurt fruity Snacks should be counted as exchanges

1 rice cake pack = 1 exchange

1 rice cake = 1 exchange

1x 18g bag = 1 exchange

1x 15g bag = 1 exchange

303/72