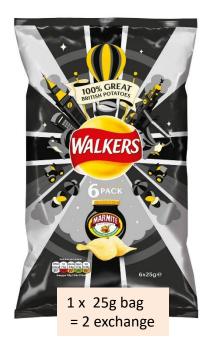

1 x 40g = 1.5 exchange

1 x 40g = 1.5 exchange

1 x 40g = 1.5 exchange

1 x 20g = 1.5 exchange

1 x 25g bag = 1.5 exchange