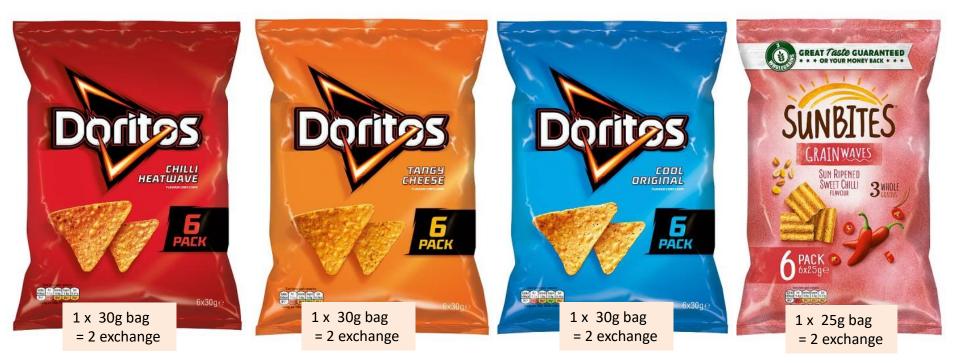

1 x 40g = 1.5 exchange

1 x 40g = 1.5 exchange

1 x 40g = 1.5 exchange

1 x 20g = 1.5 exchange

1 x 25g bag = 1.5 exchange