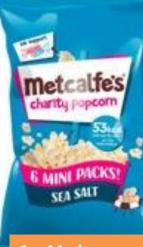

1x 24g bag = 1 exchange

1x 24g bag = 1 exchange

1 x 24gbag = 1 exchange

1x 24g bag = 1 exchange

1 x 11g bag = 1 exchange

1 x 19g = 1 exchange

1 x 25g bag = 1.5 exchange

1 x 40g = 1.5 exchange