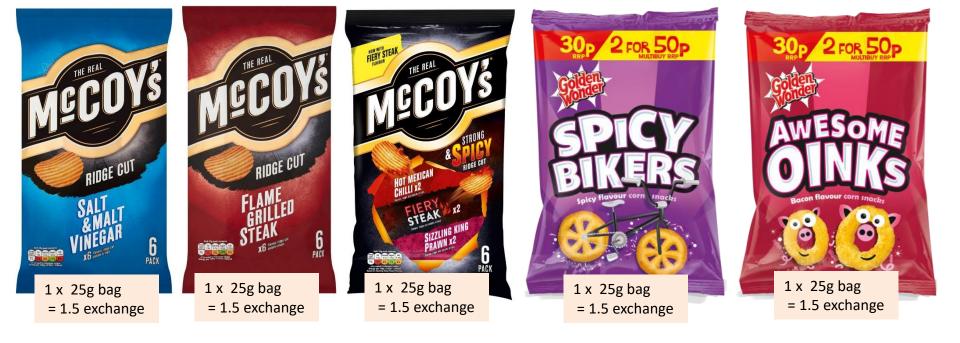

1x 24g bag = 1 exchange

1x 24g bag = 1 exchange

1 x 24gbag = 1 exchange

1x 24g bag = 1 exchange

1 x 11g bag = 1 exchange

1 x 19g = 1 exchange

1 x 25g bag = 1.5 exchange

1 x 40g = 1.5 exchange

1 x 40g = 1.5 exchange

1 x 40g = 1.5 exchange

1 x 40g = 1.5 exchange

1 x 20g = 1.5 exchange

1 x 25g bag = 1.5 exchange