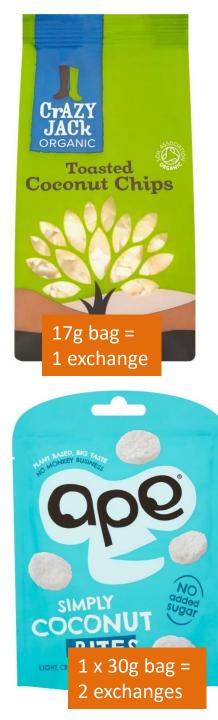

1x 24g bag = 1 exchange

1x 24g bag = 1 exchange

1 x 24gbag = 1 exchange

1x 24g bag = 1 exchange

1 x 11g bag = 1 exchange

1 x 19g = 1 exchange

1 x 25g bag = 1.5 exchange

1 x 40g = 1.5 exchange