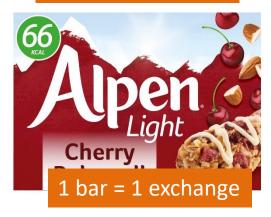

Use protein value on food analysis label to calculate exchange

These crisps are high in protein and phenylalanine

1 bar = 1 exchange

1 bar = 1 exchange

1 bar = 1.5 exchange

1 bar = 1.5 exchange

1 bar = 1 exchange