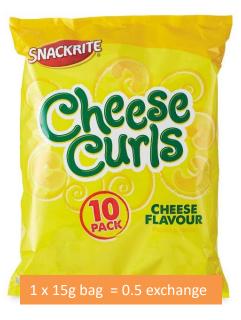

1x 24g bag = 1 exchange

1x 24g bag = 1 exchange

1 x 24gbag = 1 exchange

1x 24g bag = 1 exchange

1 x 11g bag = 1 exchange

1 x 19g = 1 exchange

1 x 25g bag = 1.5 exchange

1 x 40g = 1.5 exchange