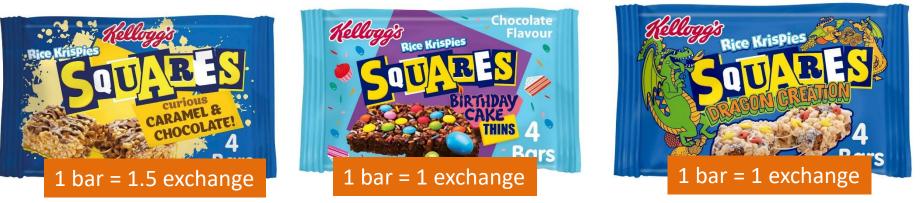

Use protein value on food analysis label to calculate exchange

These crisps are high in protein and phenylalanine

1 bar = 1 exchange

1 bar = 1 exchange

1 bar = 1.5 exchange

1 bar = 1.5 exchange

1 bar = 1 exchange

1 bar = 1 exchange

1 bar = 1 exchange

1 bar = 1 exchange