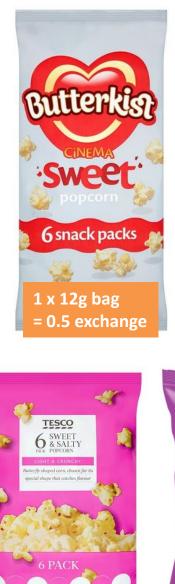

1x 24g bag = 1 exchange

1x 24g bag = 1 exchange

1 x 24gbag = 1 exchange

1x 24g bag = 1 exchange

1 x 11g bag = 1 exchange

1 x 19g = 1 exchange

1 x 25g bag = 1.5 exchange

1 x 40g = 1.5 exchange

1 x 40g = 1.5 exchange

1 x 40g = 1.5 exchange

1 x 40g = 1.5 exchange

1 x 20g = 1.5 exchange

1 x 25g bag = 1.5 exchange