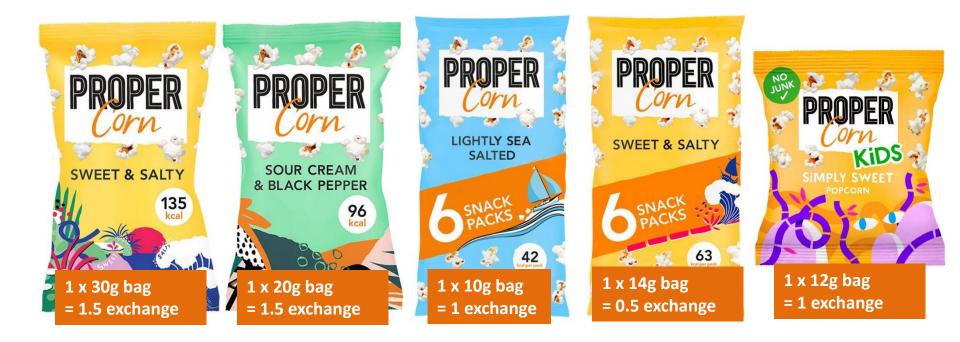

1x 24g bag = 1 exchange

1x 24g bag = 1 exchange

1 x 24gbag = 1 exchange

1x 24g bag = 1 exchange

1 x 11g bag = 1 exchange

1 x 19g = 1 exchange

1 x 25g bag = 1.5 exchange

1 x 40g = 1.5 exchange

1 x 40g = 1.5 exchange

1 x 40g = 1.5 exchange

1 x 40g = 1.5 exchange

1 x 20g = 1.5 exchange

1 x 25g bag = 1.5 exchange