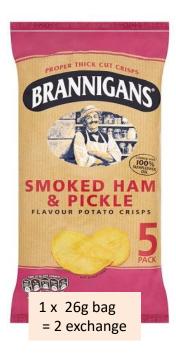

1 x 40g = 1.5 exchange

1 x 40g = 1.5 exchange

1 x 40g = 1.5 exchange

1 x 20g = 1.5 exchange

1 x 25g bag = 1.5 exchange