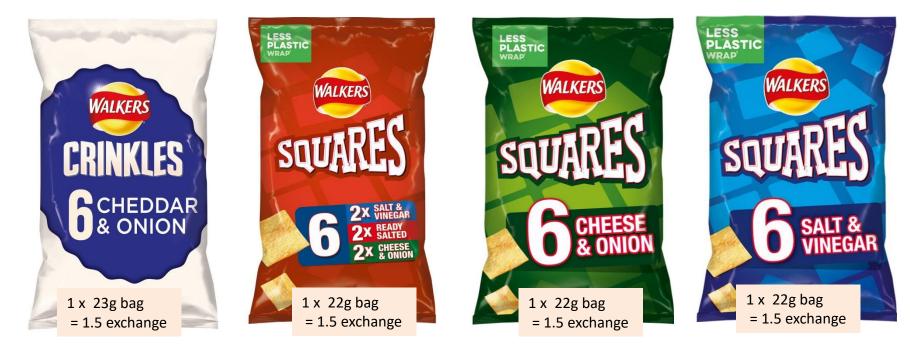

1x 24g bag = 1 exchange

1x 24g bag = 1 exchange

1 x 24gbag = 1 exchange

1x 24g bag = 1 exchange

1 x 11g bag = 1 exchange

1 x 19g = 1 exchange

1 x 25g bag = 1.5 exchange

1 x 40g = 1.5 exchange

1 x 40g = 1.5 exchange

1 x 40g = 1.5 exchange

1 x 40g = 1.5 exchange

1 x 20g = 1.5 exchange

1 x 25g bag = 1.5 exchange