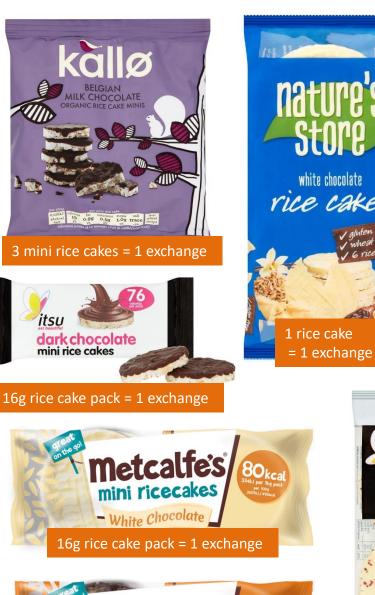

## **Yogurt snacks**

1 x 25g bag =0.5 exchange

Yogurt fruity Snacks should be counted as exchanges

1 rice cake pack = 1 exchange

1 rice cake = 1 exchange

1x 18g bag = 1 exchange

1x 15g bag = 1 exchange

303/72