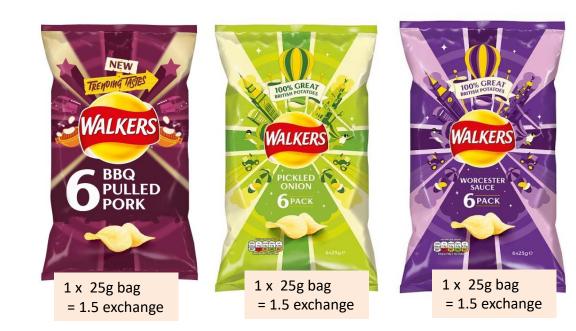

1x 24g bag = 1 exchange

1x 24g bag = 1 exchange

1 x 24gbag = 1 exchange

1x 24g bag = 1 exchange

1 x 11g bag = 1 exchange

1 x 19g = 1 exchange

1 x 25g bag = 1.5 exchange

1 x 40g = 1.5 exchange

1 x 40g = 1.5 exchange

1 x 40g = 1.5 exchange

1 x 40g = 1.5 exchange

1 x 20g = 1.5 exchange

1 x 25g bag = 1.5 exchange