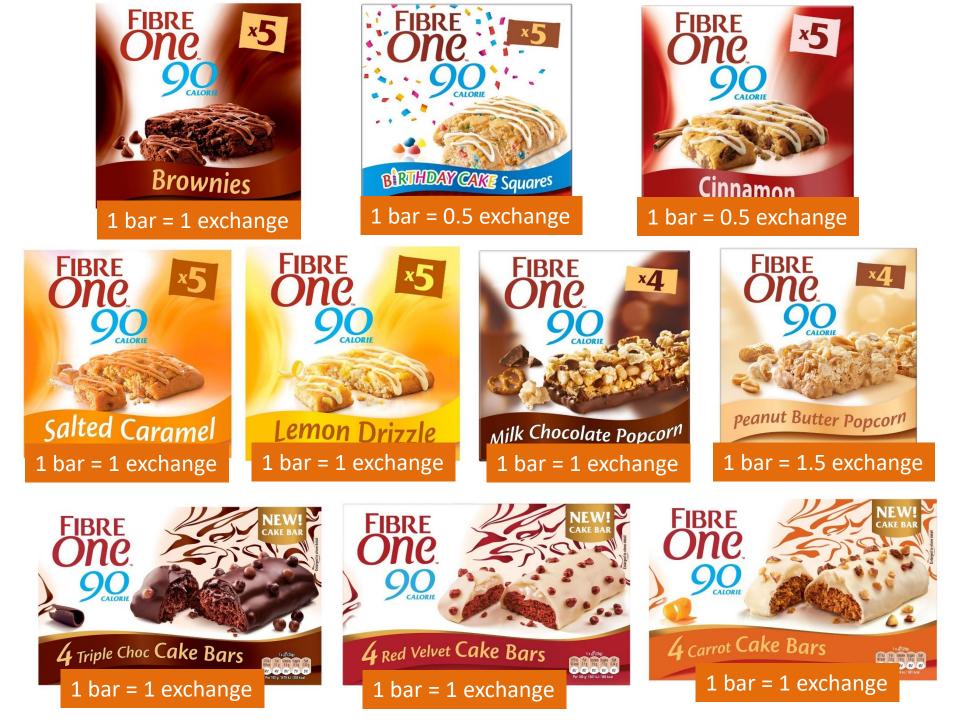

Use protein value on food analysis label to calculate exchange

These crisps are high in protein and phenylalanine

1 bar = 1 exchange

1 bar = 1 exchange

1 bar = 1.5 exchange

1 bar = 1.5 exchange

1 bar = 1 exchange

1 bar = 1 exchange

1 bar = 1 exchange

1 bar = 1 exchange