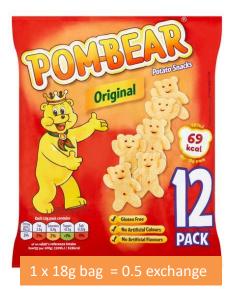

1 x 40g = 1.5 exchange

1 x 40g = 1.5 exchange

1 x 40g = 1.5 exchange

1 x 20g = 1.5 exchange

1 x 25g bag = 1.5 exchange