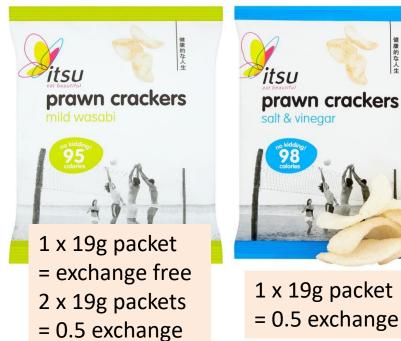

## Sharwood's

PRAWN (RA(KERS

1 x 60g packet =1.5 exchange

1 x 19g packet = exchange free 2 x 19g packets = 0.5 exchange

1 x 11g bag = 1 exchange

1 x 25g bag = 1 exchange

KERE beg Chúps Chips Colted Co

Vegetable crisps (even if made from exchange-free vegetables) Should be counted as exchanges.