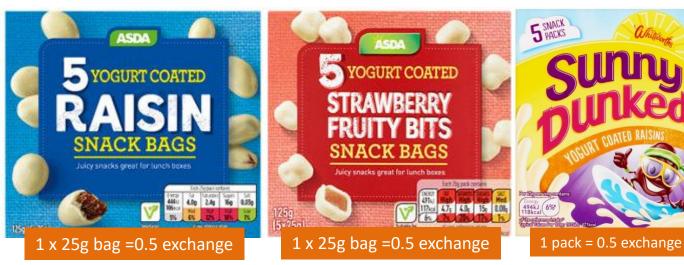

## **Yogurt snacks**

1 x 25g bag =0.5 exchange

Yogurt fruity Snacks should be counted as exchanges

1 rice cake pack = 1 exchange

1 rice cake = 1 exchange

1x 18g bag = 1 exchange

1x 15g bag = 1 exchange

303/72