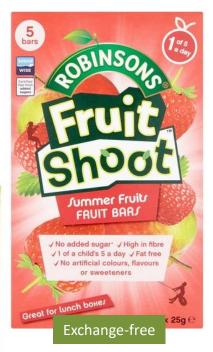

1x 24g bag = 1 exchange

1x 24g bag = 1 exchange

1 x 24gbag = 1 exchange

1x 24g bag = 1 exchange

1 x 11g bag = 1 exchange

1 x 19g = 1 exchange

1 x 25g bag = 1.5 exchange

1 x 40g = 1.5 exchange