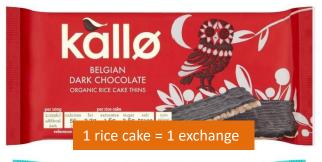

## **Yogurt snacks**

1 x 25g bag =0.5 exchange

Yogurt fruity Snacks should be counted as exchanges

1 rice cake pack = 1 exchange

1 rice cake = 1 exchange

1x 18g bag = 1 exchange

1x 15g bag = 1 exchange

303/72