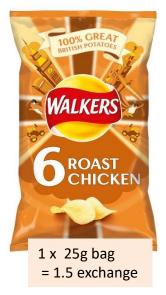

1x 24g bag = 1 exchange

1x 24g bag = 1 exchange

1 x 24gbag = 1 exchange

1x 24g bag = 1 exchange

1 x 11g bag = 1 exchange

1 x 19g = 1 exchange

1 x 25g bag = 1.5 exchange

1 x 40g = 1.5 exchange

1 x 40g = 1.5 exchange

1 x 40g = 1.5 exchange

1 x 40g = 1.5 exchange

1 x 20g = 1.5 exchange

1 x 25g bag = 1.5 exchange