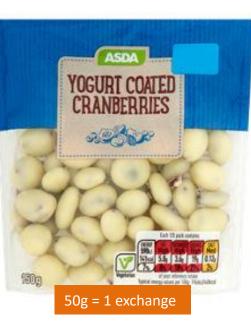

## **Yogurt snacks**

1 x 25g bag =0.5 exchange

Yogurt fruity Snacks should be counted as exchanges

1 rice cake pack = 1 exchange

1 rice cake = 1 exchange

1x 18g bag = 1 exchange

1x 15g bag = 1 exchange

303/72