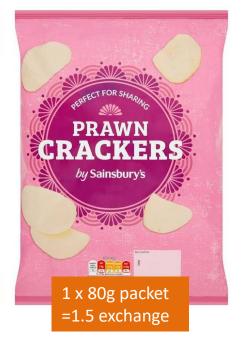

1x 24g bag = 1 exchange

1x 24g bag = 1 exchange

1 x 24gbag = 1 exchange

1x 24g bag = 1 exchange

1 x 11g bag = 1 exchange

1 x 19g = 1 exchange

1 x 25g bag = 1.5 exchange

1 x 40g = 1.5 exchange