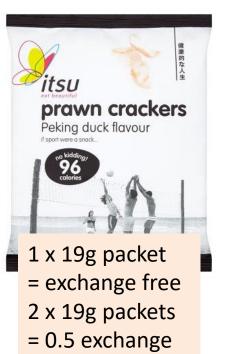

## Sharwood's

PRAWN (RA(KERS

1 x 60g packet =1.5 exchange

1 x 19g packet = exchange free 2 x 19g packets = 0.5 exchange

1 x 11g bag = 1 exchange

1 x 25g bag = 1 exchange

KERE beg Chúps Chips Colted Co

Vegetable crisps (even if made from exchange-free vegetables) Should be counted as exchanges.