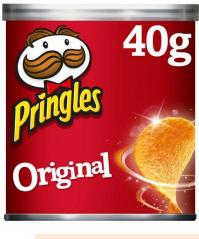

1 x 40g = 1.5 exchange

1 x 40g = 1.5 exchange

1 x 40g = 1.5 exchange

1 x 20g = 1.5 exchange

1 x 25g bag = 1.5 exchange