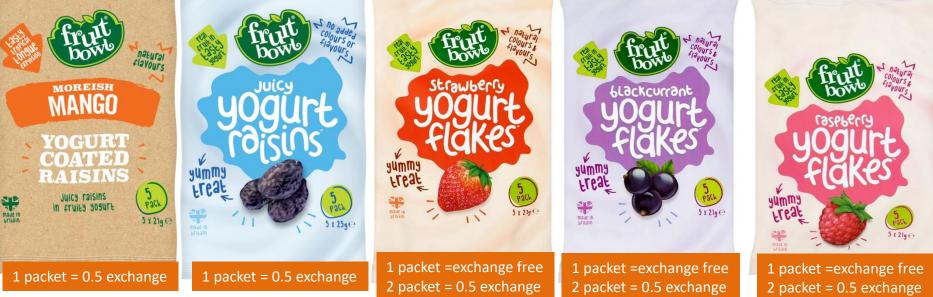

## **Yogurt snacks**

1 x 25g bag =0.5 exchange

Yogurt fruity Snacks should be counted as exchanges

1 rice cake pack = 1 exchange

1 rice cake = 1 exchange

1x 18g bag = 1 exchange

1x 15g bag = 1 exchange

303/72