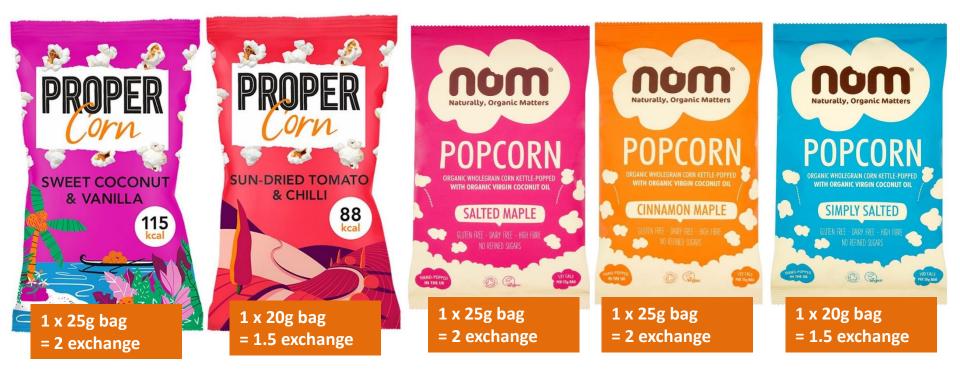

1x 24g bag = 1 exchange

1x 24g bag = 1 exchange

1 x 24gbag = 1 exchange

1x 24g bag = 1 exchange

1 x 11g bag = 1 exchange

1 x 19g = 1 exchange

1 x 25g bag = 1.5 exchange

1 x 40g = 1.5 exchange

1 x 40g = 1.5 exchange

1 x 40g = 1.5 exchange

1 x 40g = 1.5 exchange

1 x 20g = 1.5 exchange

1 x 25g bag = 1.5 exchange