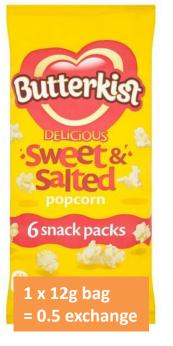

1x 24g bag = 1 exchange

1x 24g bag = 1 exchange

1 x 24gbag = 1 exchange

1x 24g bag = 1 exchange

1 x 11g bag = 1 exchange

1 x 19g = 1 exchange

1 x 25g bag = 1.5 exchange

1 x 40g = 1.5 exchange