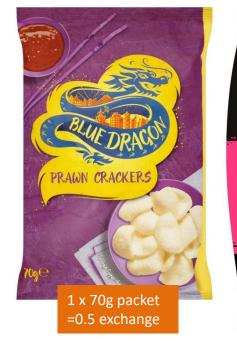

## Sharwood's

PRAWN (RA(KERS

1 x 60g packet =1.5 exchange

1 x 19g packet = exchange free 2 x 19g packets = 0.5 exchange

1 x 11g bag = 1 exchange

1 x 25g bag = 1 exchange

KERE beg Chúps Chips Colted Co

Vegetable crisps (even if made from exchange-free vegetables) Should be counted as exchanges.