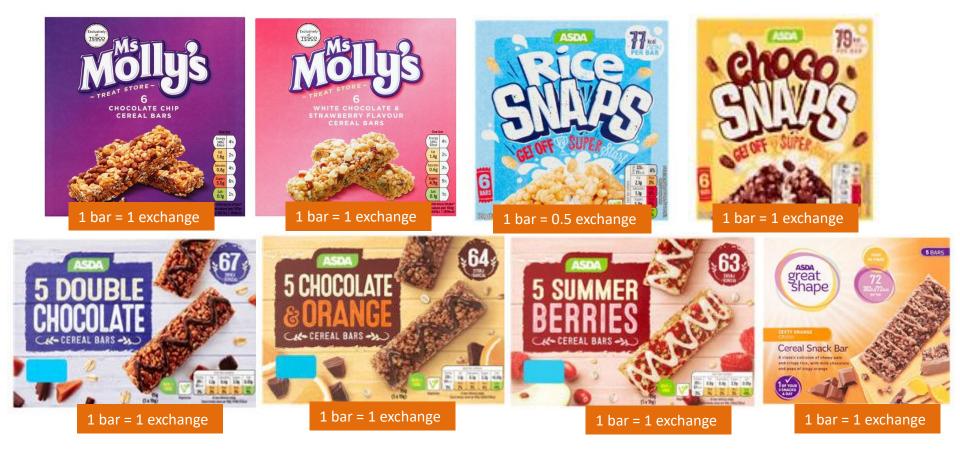

Use protein value on food analysis label to calculate exchange

These crisps are high in protein and phenylalanine

1 bar = 1 exchange

1 bar = 1 exchange

1 bar = 1.5 exchange

1 bar = 1.5 exchange

1 bar = 1 exchange

1 bar = 1 exchange

1 bar = 1 exchange

1 bar = 1 exchange