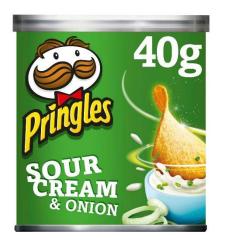

1 x 40g = 1.5 exchange

1 x 40g = 1.5 exchange

1 x 40g = 1.5 exchange

1 x 20g = 1.5 exchange

1 x 25g bag = 1.5 exchange