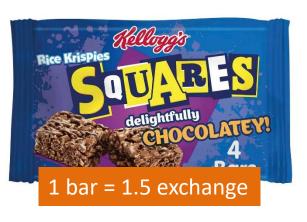

Use protein value on food analysis label to calculate exchange

These crisps are high in protein and phenylalanine

1 bar = 1 exchange

1 bar = 1 exchange

1 bar = 1.5 exchange

1 bar = 1.5 exchange

1 bar = 1 exchange