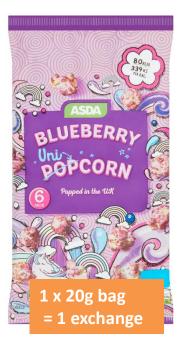

1x 24g bag = 1 exchange

1x 24g bag = 1 exchange

1 x 24gbag = 1 exchange

1x 24g bag = 1 exchange

1 x 11g bag = 1 exchange

1 x 19g = 1 exchange

1 x 25g bag = 1.5 exchange

1 x 40g = 1.5 exchange