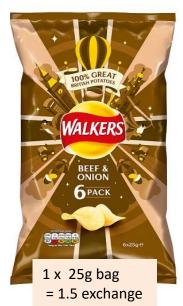

1 x 40g = 1.5 exchange

1 x 40g = 1.5 exchange

1 x 40g = 1.5 exchange

1 x 20g = 1.5 exchange

1 x 25g bag = 1.5 exchange