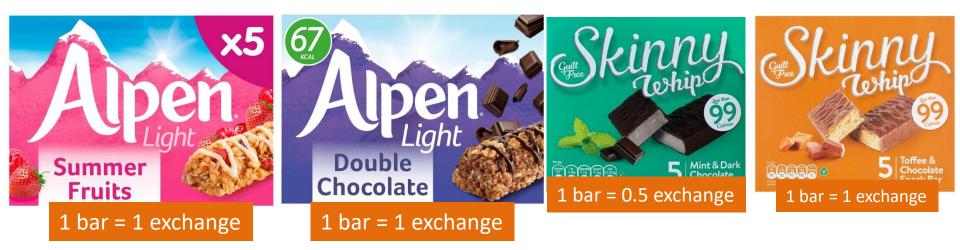

Use protein value on food analysis label to calculate exchange

These crisps are high in protein and phenylalanine

1 bar = 1 exchange

1 bar = 1 exchange

1 bar = 1.5 exchange

1 bar = 1.5 exchange

1 bar = 1 exchange

1 bar = 1 exchange

1 bar = 1 exchange

1 bar = 1 exchange