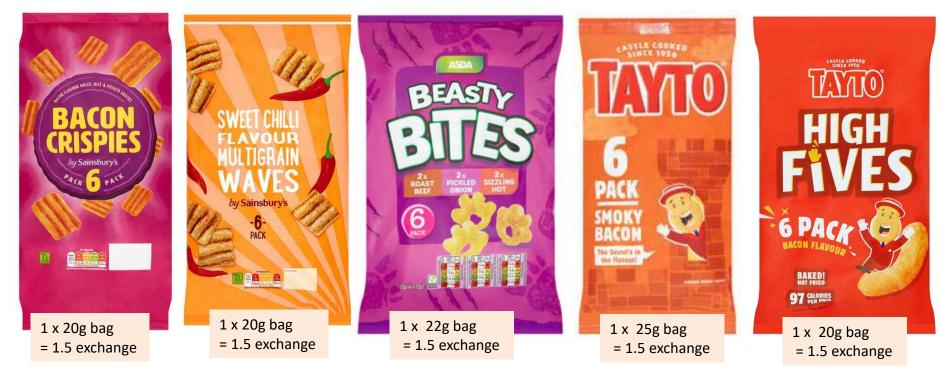

1 x 40g = 1.5 exchange

1 x 40g = 1.5 exchange

1 x 40g = 1.5 exchange

1 x 20g = 1.5 exchange

1 x 25g bag = 1.5 exchange