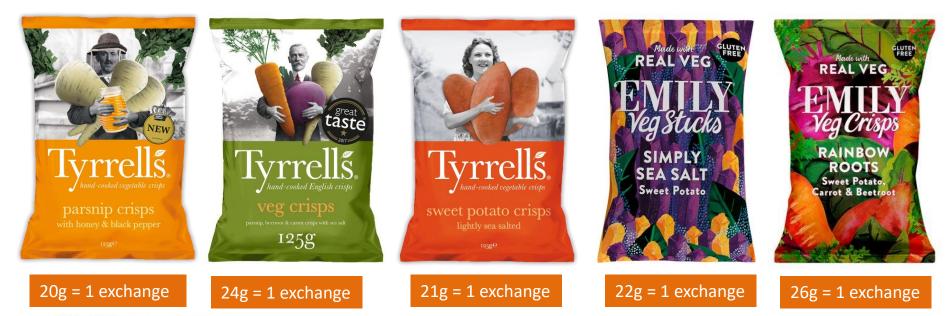

1x 24g bag = 1 exchange

1x 24g bag = 1 exchange

1 x 24gbag = 1 exchange

1x 24g bag = 1 exchange

1 x 11g bag = 1 exchange

1 x 19g = 1 exchange

1 x 25g bag = 1.5 exchange

1 x 40g = 1.5 exchange