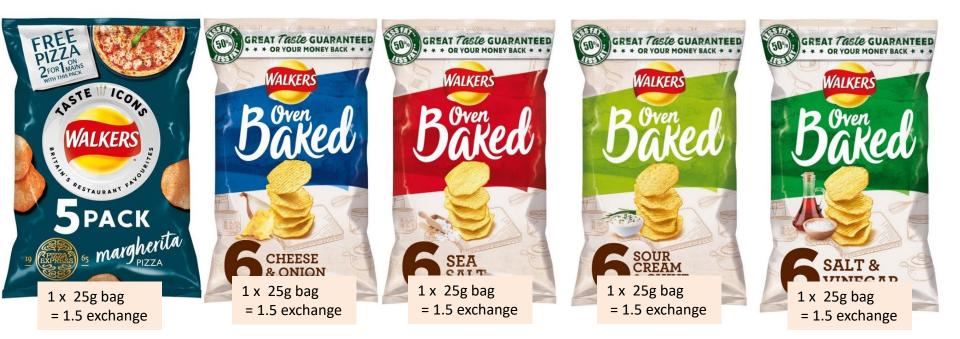

1 x 40g = 1.5 exchange

1 x 40g = 1.5 exchange

1 x 40g = 1.5 exchange

1 x 20g = 1.5 exchange

1 x 25g bag = 1.5 exchange