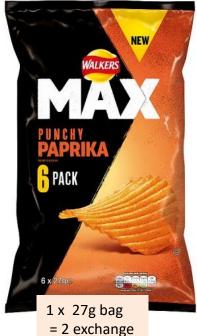

1x 24g bag = 1 exchange

1x 24g bag = 1 exchange

1 x 24gbag = 1 exchange

1x 24g bag = 1 exchange

1 x 11g bag = 1 exchange

1 x 19g = 1 exchange

1 x 25g bag = 1.5 exchange

1 x 40g = 1.5 exchange