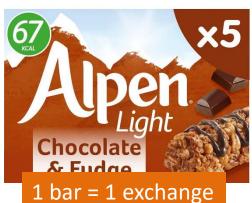

Use protein value on food analysis label to calculate exchange

These crisps are high in protein and phenylalanine

1 bar = 1 exchange

1 bar = 1 exchange

1 bar = 1.5 exchange

1 bar = 1.5 exchange

1 bar = 1 exchange