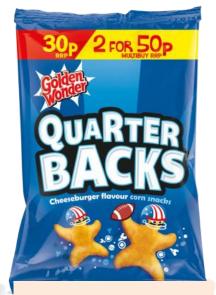

1x 24g bag = 1 exchange

1x 24g bag = 1 exchange

1 x 24gbag = 1 exchange

1x 24g bag = 1 exchange

1 x 11g bag = 1 exchange

1 x 19g = 1 exchange

1 x 25g bag = 1.5 exchange

1 x 40g = 1.5 exchange

1 x 40g = 1.5 exchange

1 x 40g = 1.5 exchange

1 x 40g = 1.5 exchange

1 x 20g = 1.5 exchange

1 x 25g bag = 1.5 exchange