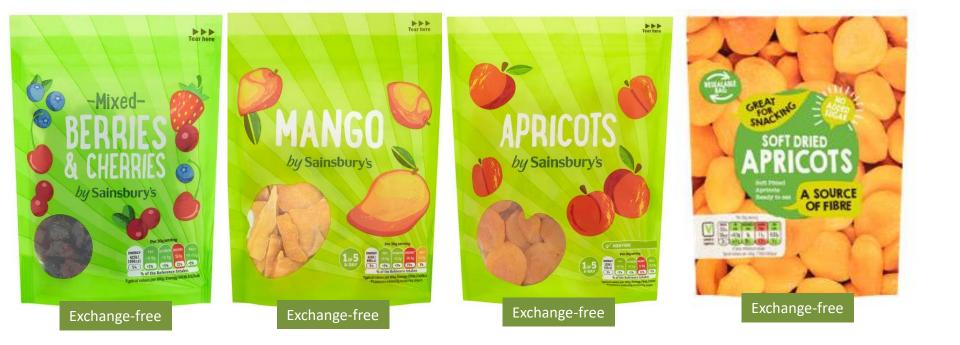

## Low protein snack list

Includes dried fruit, crisps, popcorn and cereal bars

- Always check protein values and label ingredients as products change recipe from time to time
- Crisps: Please note the protein content will vary with the size of the packets and between different flavours
- Dried fruits: if they contain ingredients such as rice flour or yoghurt they must be counted as exchanges
- Always check the label for aspartame
- 1 exchange = 1g protein