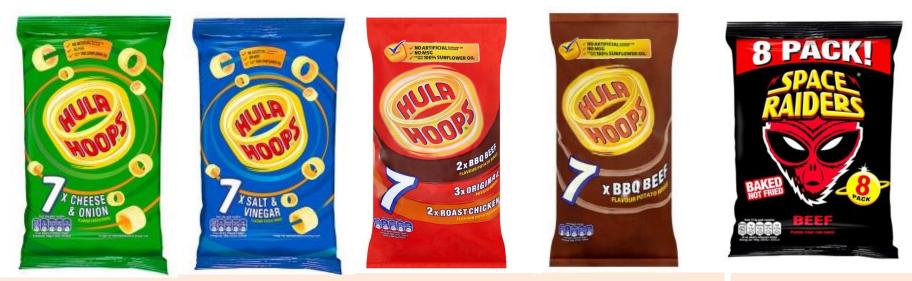

1x 24g bag = 1 exchange

1x 24g bag = 1 exchange

1 x 24gbag = 1 exchange

1x 24g bag = 1 exchange

1 x 11g bag = 1 exchange

1 x 19g = 1 exchange

1 x 25g bag = 1.5 exchange

1 x 40g = 1.5 exchange