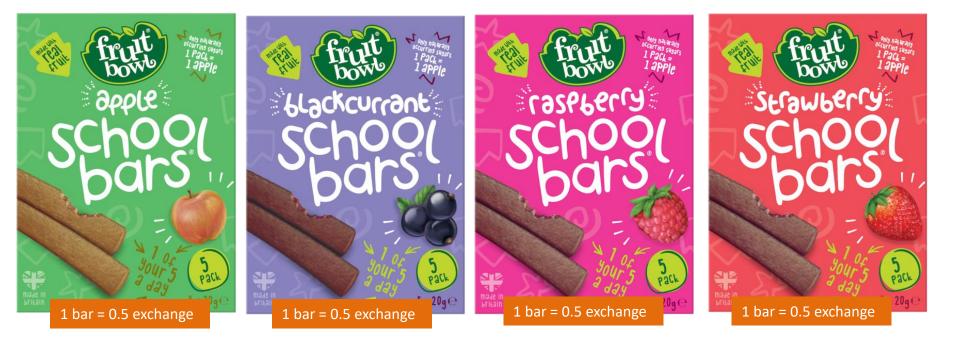

Use protein value on food analysis label to calculate exchange

These crisps are high in protein and phenylalanine

1 bar = 1 exchange

1 bar = 1 exchange

1 bar = 1.5 exchange

1 bar = 1.5 exchange

1 bar = 1 exchange

1 bar = 1 exchange

1 bar = 1 exchange

1 bar = 1 exchange