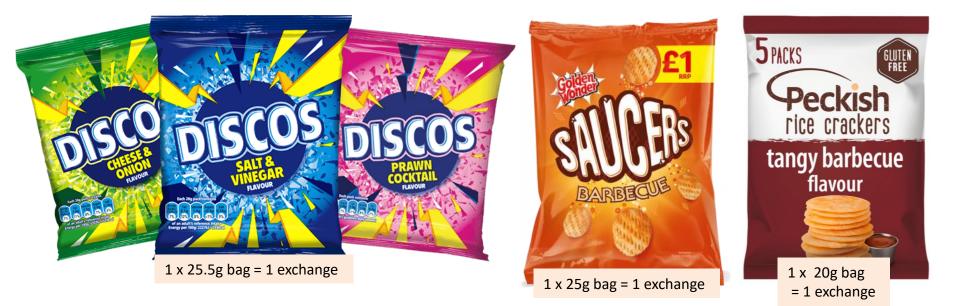

## Low protein snack list

Includes dried fruit, crisps, popcorn and cereal bars

- Always check protein values and label ingredients as products change recipe from time to time
- Crisps: Please note the protein content will vary with the size of the packets and between different flavours
- Dried fruits: if they contain ingredients such as rice flour or yoghurt they must be counted as exchanges
- Always check the label for aspartame
- 1 exchange = 1g protein