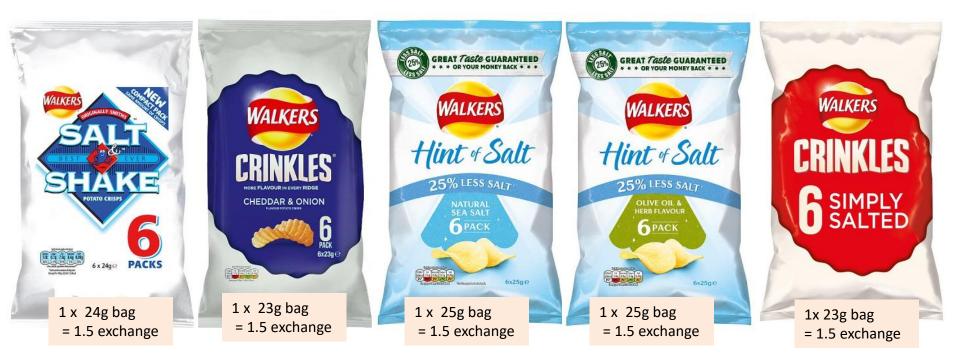

1x 24g bag = 1 exchange

1x 24g bag = 1 exchange

1 x 24gbag = 1 exchange

1x 24g bag = 1 exchange

1 x 11g bag = 1 exchange

1 x 19g = 1 exchange

1 x 25g bag = 1.5 exchange

1 x 40g = 1.5 exchange

1 x 40g = 1.5 exchange

1 x 40g = 1.5 exchange

1 x 40g = 1.5 exchange

1 x 20g = 1.5 exchange

1 x 25g bag = 1.5 exchange