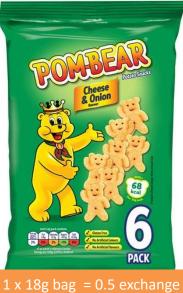

1 x 40g = 1.5 exchange

1 x 40g = 1.5 exchange

1 x 40g = 1.5 exchange

1 x 20g = 1.5 exchange

1 x 25g bag = 1.5 exchange