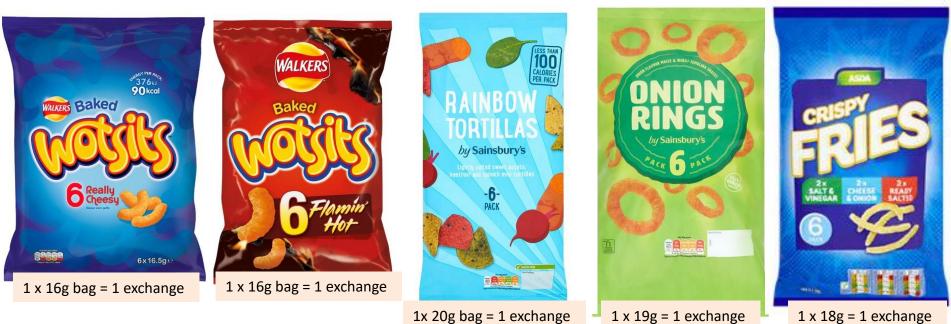

1 x 40g = 1.5 exchange

1 x 40g = 1.5 exchange

1 x 40g = 1.5 exchange

1 x 20g = 1.5 exchange

1 x 25g bag = 1.5 exchange