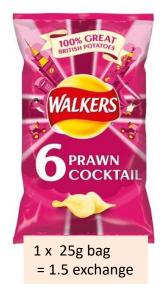

1x 24g bag = 1 exchange

1x 24g bag = 1 exchange

1 x 24gbag = 1 exchange

1x 24g bag = 1 exchange

1 x 11g bag = 1 exchange

1 x 19g = 1 exchange

1 x 25g bag = 1.5 exchange

1 x 40g = 1.5 exchange

1 x 40g = 1.5 exchange

1 x 40g = 1.5 exchange

1 x 40g = 1.5 exchange

1 x 20g = 1.5 exchange

1 x 25g bag = 1.5 exchange