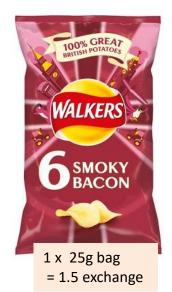

1x 24g bag = 1 exchange

1x 24g bag = 1 exchange

1 x 24gbag = 1 exchange

1x 24g bag = 1 exchange

1 x 11g bag = 1 exchange

1 x 19g = 1 exchange

1 x 25g bag = 1.5 exchange

1 x 40g = 1.5 exchange

1 x 40g = 1.5 exchange

1 x 40g = 1.5 exchange

1 x 40g = 1.5 exchange

1 x 20g = 1.5 exchange

1 x 25g bag = 1.5 exchange