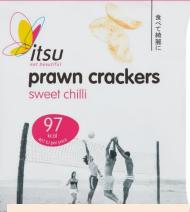

## Sharwood's

PRAWN (RA(KERS

1 x 60g packet =1.5 exchange

1 x 19g packet = exchange free 2 x 19g packets = 0.5 exchange

1 x 11g bag = 1 exchange

1 x 25g bag = 1 exchange

KERE beg Chúps Chips Colted Co

Vegetable crisps (even if made from exchange-free vegetables) Should be counted as exchanges.