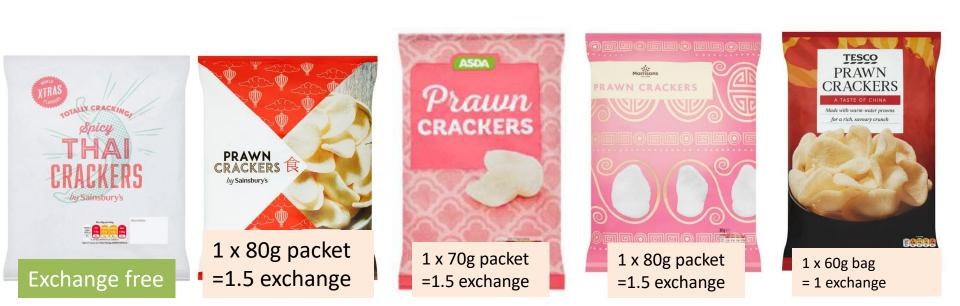

## Sharwood's

PRAWN (RA(KERS

1 x 60g packet =1.5 exchange

1 x 19g packet = exchange free 2 x 19g packets = 0.5 exchange

1 x 11g bag = 1 exchange

1 x 25g bag = 1 exchange

KERE beg Chúps Chips Colted Co

Vegetable crisps (even if made from exchange-free vegetables) Should be counted as exchanges.