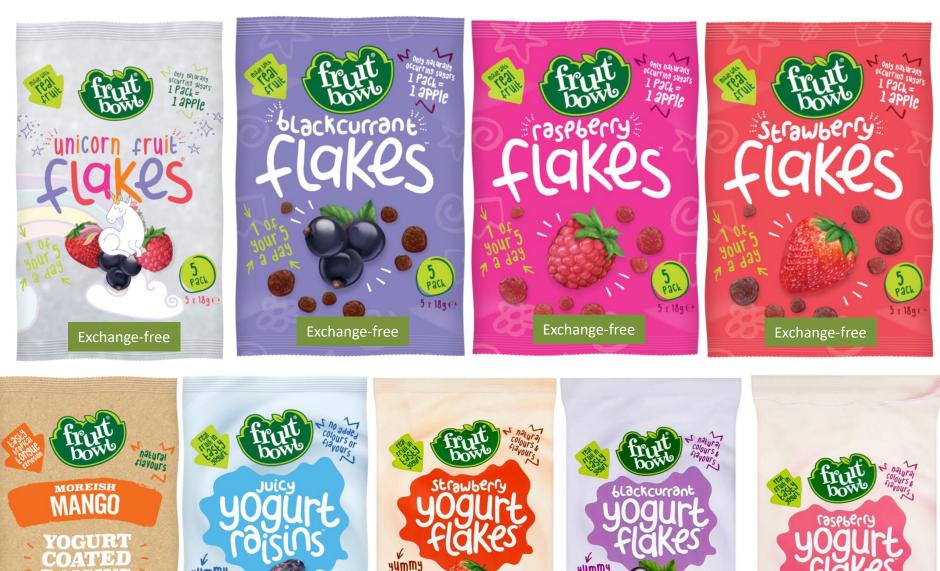

## **Yogurt snacks**

1 x 25g bag =0.5 exchange

Yogurt fruity Snacks should be counted as exchanges

1 rice cake pack = 1 exchange

1 rice cake = 1 exchange

1x 18g bag = 1 exchange

1x 15g bag = 1 exchange

303/72