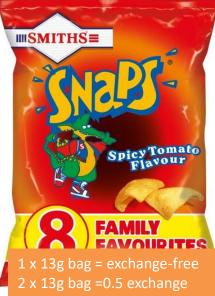

1x 24g bag = 1 exchange

1x 24g bag = 1 exchange

1 x 24gbag = 1 exchange

1x 24g bag = 1 exchange

1 x 11g bag = 1 exchange

1 x 19g = 1 exchange

1 x 25g bag = 1.5 exchange

1 x 40g = 1.5 exchange