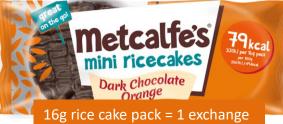

## **Yogurt snacks**

1 x 25g bag =0.5 exchange

Yogurt fruity Snacks should be counted as exchanges

1 rice cake pack = 1 exchange

1 rice cake = 1 exchange

1x 18g bag = 1 exchange

1x 15g bag = 1 exchange

303/72