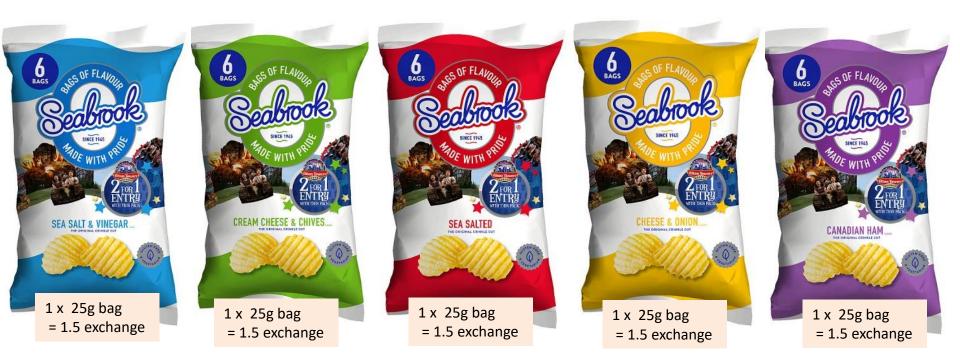

1 x 40g = 1.5 exchange

1 x 40g = 1.5 exchange

1 x 40g = 1.5 exchange

1 x 20g = 1.5 exchange

1 x 25g bag = 1.5 exchange