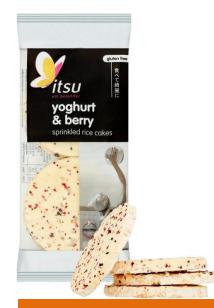

## **Yogurt snacks**

1 x 25g bag =0.5 exchange

Yogurt fruity Snacks should be counted as exchanges

1 rice cake pack = 1 exchange

1 rice cake = 1 exchange

1x 18g bag = 1 exchange

1x 15g bag = 1 exchange

303/72