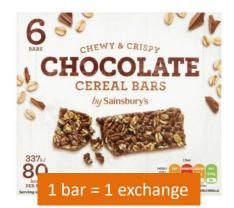

Use protein value on food analysis label to calculate exchange

These crisps are high in protein and phenylalanine

1 bar = 1 exchange

1 bar = 1 exchange

1 bar = 1.5 exchange

1 bar = 1.5 exchange

1 bar = 1 exchange