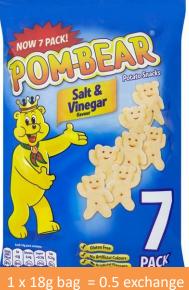

1 x 40g = 1.5 exchange

1 x 40g = 1.5 exchange

1 x 40g = 1.5 exchange

1 x 20g = 1.5 exchange

1 x 25g bag = 1.5 exchange