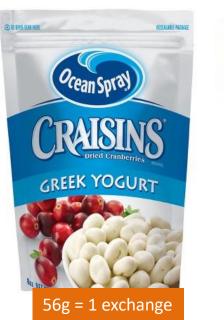

## **Yogurt snacks**

1 x 25g bag =0.5 exchange

Yogurt fruity Snacks should be counted as exchanges

1 rice cake pack = 1 exchange

1 rice cake = 1 exchange

1x 18g bag = 1 exchange

1x 15g bag = 1 exchange

303/72