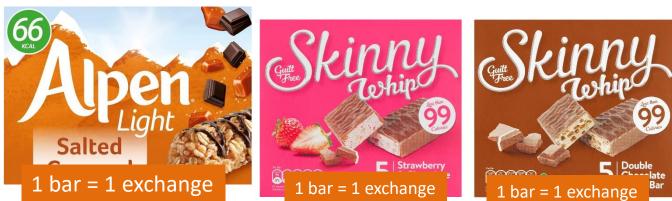

Use protein value on food analysis label to calculate exchange

These crisps are high in protein and phenylalanine

1 bar = 1 exchange

1 bar = 1 exchange

1 bar = 1.5 exchange

1 bar = 1.5 exchange

1 bar = 1 exchange

1 bar = 1 exchange

1 bar = 1 exchange

1 bar = 1 exchange