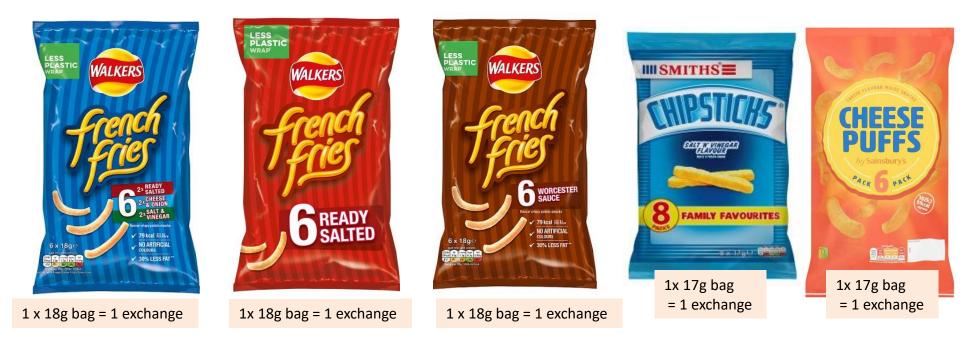

1x 24g bag = 1 exchange

1x 24g bag = 1 exchange

1 x 24gbag = 1 exchange

1x 24g bag = 1 exchange

1 x 11g bag = 1 exchange

1 x 19g = 1 exchange

1 x 25g bag = 1.5 exchange

1 x 40g = 1.5 exchange

1 x 40g = 1.5 exchange

1 x 40g = 1.5 exchange

1 x 40g = 1.5 exchange

1 x 20g = 1.5 exchange

1 x 25g bag = 1.5 exchange