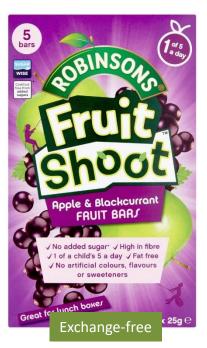

1x 24g bag = 1 exchange

1x 24g bag = 1 exchange

1 x 24gbag = 1 exchange

1x 24g bag = 1 exchange

1 x 11g bag = 1 exchange

1 x 19g = 1 exchange

1 x 25g bag = 1.5 exchange

1 x 40g = 1.5 exchange