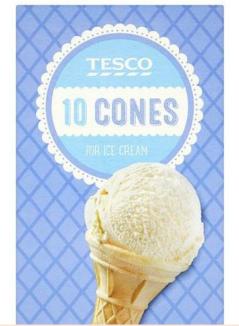

1 cone = 0.3g protein 1 cone = exchange free 2 cones = 0.5 PKU exchange

1 cone = 0.5 PKU exchange

1 cone = 0.5 PKU exchange

2 wafers = 0.5 PKU exchange

2 wafers = 0.5 PKU exchange

1 cone = 0.5 PKU exchange

1 fan = 0.5 PKU exchange

1 double wafer = 0.5 PKU exchange

1 cone = 0.3g protein 1 cone = exchange free 2 cones = 0.5 PKU exchange

Barkat 🐼

Waffle Cones

Ice Cream

1 basket = 0.5 PKU exchange

2 wafers = exchange free 4 wafers = 0.5 PKU exchange