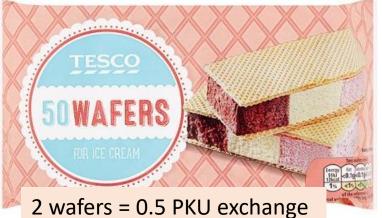

1 cone = 0.3g protein 1 cone = exchange free 2 cones = 0.5 PKU exchange

1 cone = 0.5 PKU exchange

1 cone = 0.5 PKU exchange

2 wafers = 0.5 PKU exchange

2 wafers = 0.5 PKU exchange

1 cone = 0.5 PKU exchange