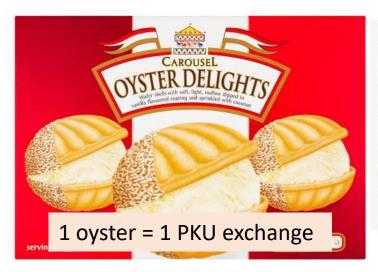

Alpro hazelnut chocolate 125g = 1 exchange PKU

100g = 1 PKU exchange

67g = 1 PKU exchange

1 stick = 0.5 PKU exchange

1 cone = 1.5 PKU exchange

77g = 1 PKU exchange

Exchange free

Exchange free